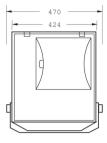

------------|-----------------------------|
| Housing Color                   | Yellow                      |
|                                 |                             |
| Product Data                    |                             |
| Order product name              | MMF383 SON-T250W 220V WB YE |
| Full product name               | MMF383 SON-T250W 220V WB YE |
| Full product code               | 910401965080                |
| Order code                      | 910401965080                |
| Material Nr. (12NC)             | 910401965080                |
| Numerator - Quantity Per Pack   | 1                           |
| Numerator - Packs per outer box | 1                           |

Datasheet, 2023, October 26 data subject to change

## Tango MMF383

#### Dimensional drawing