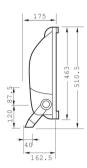

----------|-----------------------------|
| Housing Color                   | Yellow                      |
|                                 |                             |
| Product Data                    |                             |
| Order product name              | MMF383 SON-T250W 220V WB YE |
| Full product name               | MMF383 SON-T250W 220V WB YE |
| Full product code               | 910401965080                |
| Order code                      | 910401965080                |
| Material Nr. (12NC)             | 910401965080                |
| Numerator - Quantity Per Pack   | 1                           |
| Numerator - Packs per outer box | 1                           |

Datasheet, 2023, October 26 data subject to change

## Tango MMF383

#### Dimensional drawing