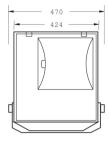

------|------------------------------|
| Housing Color                   | Yellow                       |
|                                 |                              |
| Product Data                    |                              |
| Order product name              | MMF383 HPI-TP250W 220V WB YE |
| Full product name               | MMF383 HPI-TP250W 220V WB YE |
| Full product code               | 910401965280                 |
| Order code                      | 910401965280                 |
| Material Nr. (12NC)             | 910401965280                 |
| Numerator - Quantity Per Pack   | 1                            |
| Numerator - Packs per outer box | 1                            |

Datasheet, 2023, April 29 data subject to change

# Tango MMF383

## Dimensional drawing