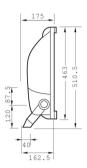

----|------------------------------|
| Housing Color                   | Yellow                       |
|                                 |                              |
| Product Data                    |                              |
| Order product name              | MMF383 HPI-TP250W 220V WB YE |
| Full product name               | MMF383 HPI-TP250W 220V WB YE |
| Full product code               | 910401965280                 |
| Order code                      | 910401965280                 |
| Material Nr. (12NC)             | 910401965280                 |
| Numerator - Quantity Per Pack   | 1                            |
| Numerator - Packs per outer box | 1                            |

Datasheet, 2023, April 29 data subject to change

# Tango MMF383

## Dimensional drawing