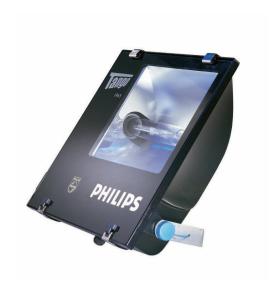

# **Tango MMF383**

## **MMF383 HPI-TP250W 220V WB YE**

MASTER HPI-T Plus, 250 W, Wide beam

A compact and sturdy family of floodlights complete with integral gear, particularly suited for surface lighting using metal halide or high-pressure sodium lamps. Its all-weather construction is designed for simple cleaning and speedy servicing.