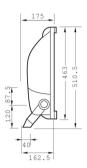

-|------------------------------|
| Housing Color                   | Yellow                       |
|                                 |                              |
| Product Data                    |                              |
| Order product name              | MMF383 HPI-TP400W 220V WB YE |
| Full product name               | MMF383 HPI-TP400W 220V WB YE |
| Full product code               | 910401965380                 |
| Order code                      | 910401965380                 |
| Material Nr. (12NC)             | 910401965380                 |
| Numerator - Quantity Per Pack   | 1                            |
| Numerator - Packs per outer box | 1                            |

Datasheet, 2023, April 29 data subject to change

## Tango MMF383

#### Dimensional drawing