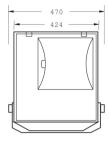

---|------------------------------|
| Housing Color                   | Yellow                       |
|                                 |                              |
| Product Data                    |                              |
| Order product name              | MMF383 HPI-TP400W 220V WB YE |
| Full product name               | MMF383 HPI-TP400W 220V WB YE |
| Full product code               | 910401965380                 |
| Order code                      | 910401965380                 |
| Material Nr. (12NC)             | 910401965380                 |
| Numerator - Quantity Per Pack   | 1                            |
| Numerator - Packs per outer box | 1                            |

Datasheet, 2023, April 29 data subject to change

## Tango MMF383

#### Dimensional drawing