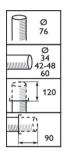

## Dimensional drawing

| Product                         | Α      |
|---------------------------------|--------|
| SGS203 SON-TPP150W K 230V FG ST | 200 mm |