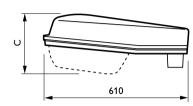

## Dimensional drawing

| Product                         | Α      |
|---------------------------------|--------|
| SGS203 SON-TPP150W K 230V FG ST | 200 mm |