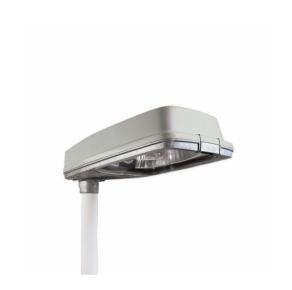

## SGS203 SON-TPP150W K 230V FG ST

SGS203, SON-T PIA Plus, 150 W, 230 V, Flat glass

SGS203/403 is a modular luminaire in contemporary style for safe and comfortable driving, and for area illumination, with low energy and maintenance costs. It offers a choice of canopies and a bowl or minimal-glare flat glass. Dedicated optics optimize beam control and maximize light output. Five different reflector positions allow precise control of beam direction. Energy savings are possible, for instance with the Chronosense dimming system (no pilot cable required). SGS203/403 is suitable for side-entry or post-top mounting.