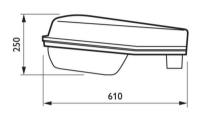

## Dimensional drawing

| Product                         | Α      |
|---------------------------------|--------|
| SGS203 SON-TPP150W K 230V FG ST | 200 mm |