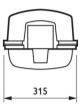

## Dimensional drawing

| Product                         | Α      |
|---------------------------------|--------|
| SGS203 SON-TPP150W K 230V FG ST | 200 mm |