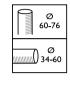

## Dimensional drawing

| Product                         | Α      |
|---------------------------------|--------|
| SGS203 SON-TPP150W K 230V FG ST | 200 mm |