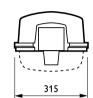

## Dimensional drawing

| Product                         | Α      |
|---------------------------------|--------|
| SGS203 SON-TPP150W K 230V FG ST | 200 mm |