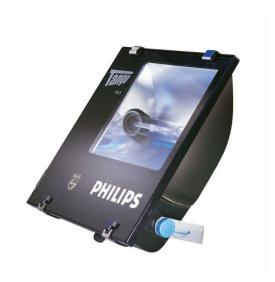

### SMF283 SON-T100W 220V-50Hz S BK

SON-T, 100 W, Symmetrical

Compact, sturdy floodlight complete with integral gear, particularly suited for surface lighting using metal halide or high-pressure sodium lamps. All-weather construction designed for simple cleaning and speedy servicing.