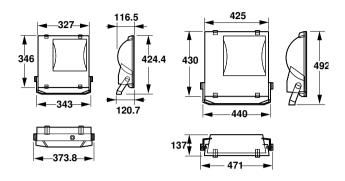

|
| Order product name              | RVP350 HPI-T400W IC 220V-50Hz S SP BK        |
| Full product name               | RVP350 HPI-T400W IC 220V-50Hz S SP BK        |
| Full product code               | 910403342801                                 |
| Order code                      | 910403342801                                 |
| Material Nr. (12NC)             | 910403342801                                 |
| Numerator - Quantity Per Pack   | 1                                            |
| EAN/UPC - Product/Case          | 6923828686710                                |
| Numerator - Packs per outer box | 1                                            |

Datasheet, 2023, April 29 data subject to change

# ConTempo 150-250-350

### Dimensional drawing