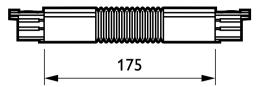

## 3-circuit Square RCS750

Dimensional drawing

© 2023 Signify Holding All rights reserved. Signify does not give any representation or warranty as to the accuracy or completeness of the information included herein and shall not be liable for any action in reliance thereon. The information presented in this document is not intended as any commercial offer and does not form part of any quotation or contract, unless otherwise agreed by Signify. Philips and the Philips Shield Emblem are registered trademarks of Koninklijke Philips N.V.