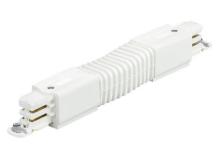

## 3-circuit Square RCS750

## ZRS750 CPF WH (XTS23-3)

White

The RCS750 3-circuit square track system is made up of a solid aluminium track available in lengths of 1, 2, 3 and 4 m with four electrical conductors. Any given configuration can be created easily: horizontal or vertical, mounted on or in the ceiling, on the wall or on free-standing panels. The system can also be used as a floating structure. All luminaires have a separate power supply and can be switched selectively. They can be moved easily to change the lighting and presentation. In this way, a multifunctional track system can be created for accent lighting as well as for suspending advertising and decorative material. A range of adaptors, power supply connections and mounting accessories is also available.

## **Product data**

| General Information |                         |
|---------------------|-------------------------|
| Accessory color     | White                   |
|                     |                         |
| Product Data        |                         |
| Order product name  | ZRS750 CPF WH (XTS23-3) |
| Full product name   | ZRS750 CPF WH (XTS23-3) |
| Full product code   | 871155938120699         |
| Order code          | 910500187515            |
|                     |                         |