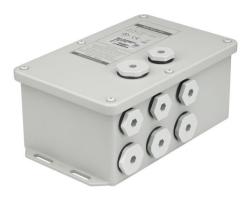

## ZCX400 PDS-70MR 24V DMX

PDS-70mr 24V - DMX

PDS-70mr 24V - DMX

#### **Product data**

| General Information |                                               |
|---------------------|-----------------------------------------------|
| Type description    | Power/data supply, 70 W 24 V, MR version, DMX |
| CE mark             | CE mark                                       |
|                     |                                               |
| Product Data        |                                               |
| Full product code   | 872790071088599                               |
| Order product name  | ZCX400 PDS-70MR 24V DMX                       |
| EAN/UPC - Product   | 8727900710885                                 |
|                     |                                               |

| Order code                      | 910503700099 |
|---------------------------------|--------------|
| Numerator - Quantity Per Pack   | 1            |
| Numerator - Packs per outer box | 4            |
| Material Nr. (12NC)             | 910503700099 |
| Net Weight (Piece)              | 2.400 kg     |
|                                 |              |