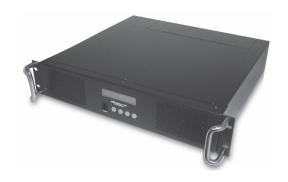

### ZCX400 SPDS-480CA 7.5V-480W 16PORTS

sPDS-480ca 7.5 V - Ethernet

sPDS-480ca 7.5 V - Ethernet

## **Product data**

| General Information |                                        |
|---------------------|----------------------------------------|
| Type description    | SPDS-480CA 7.5V-480W 16PORTS [ 16-port |
|                     | SPDS-480CA, 7.5 V 480 W]               |
| CE mark             | -                                      |
|                     |                                        |
| Product Data        |                                        |
| Full product code   | 872790071096000                        |
| Order product name  | ZCX400 SPDS-480CA 7.5V-480W 16PORTS    |
|                     |                                        |