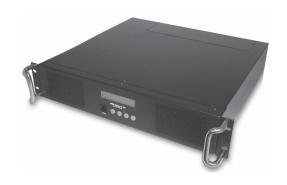

### ZCX400 SPDS-480CA 7.5V-480W 16PORTS

sPDS-480ca 7.5 V - Ethernet

sPDS-480ca 7.5 V - Ethernet

## **Product data**

| General Information |                                        |
|---------------------|----------------------------------------|
| Type description    | SPDS-480CA 7.5V-480W 16PORTS [ 16-port |
|                     | SPDS-480CA, 7.5 V 480 W]               |
| CE mark             | -                                      |
|                     |                                        |
| Product Data        |                                        |
| Full product code   | 872790071096000                        |
| Order product name  | ZCX400 SPDS-480CA 7.5V-480W 16PORTS    |
|                     |                                        |