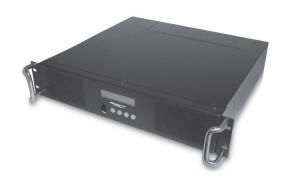

## ZCX400 SPDS-480CA 24V-480W 8PORTS

sPDS-480ca 24 V - Ethernet

sPDS-480ca 24 V - Ethernet

#### **Product data**

| General Information |                                     |
|---------------------|-------------------------------------|
| Type description    | SPDS-480CA 24V-480W 8PORTS [ 8-port |
|                     | SPDS-480CA, 24 V 480 W]             |
| CE mark             | CE mark                             |
|                     |                                     |
| Product Data        |                                     |
| Full product code   | 872790071099100                     |
| Order product name  | ZCX400 SPDS-480CA 24V-480W 8PORTS   |
| EAN/UPC – product   | 8727900710991                       |
|                     |                                     |