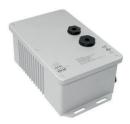

## ZCX400 SPDS-480CA 24V-480W 8PORTS

sPDS-480ca 24 V - Ethernet

sPDS-480ca 24 V - Ethernet

#### **Product data**

| General Information |                                     |
|---------------------|-------------------------------------|
| Type description    | SPDS-480CA 24V-480W 8PORTS [ 8-port |
|                     | SPDS-480CA, 24 V 480 W]             |
| CE mark             | CE mark                             |
|                     |                                     |
| Product Data        |                                     |
| Order product name  | ZCX400 SPDS-480CA 24V-480W 8PORTS   |
| EAN/UPC - Product   | 8727900710991                       |
|                     |                                     |