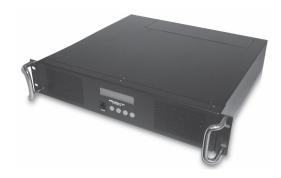

## ZCX400 SPDS-480CA 24V-480W 8PORTS

sPDS-480ca 24 V - Ethernet

sPDS-480ca 24 V - Ethernet

#### **Product data**

| General Information |                                     |
|---------------------|-------------------------------------|
| Type description    | SPDS-480CA 24V-480W 8PORTS [ 8-port |
|                     | SPDS-480CA, 24 V 480 W]             |
| CE mark             | CE mark                             |
|                     |                                     |
| Product Data        |                                     |
| Full product code   | 872790071099100                     |
| Order product name  | ZCX400 SPDS-480CA 24V-480W 8PORTS   |
|                     |                                     |