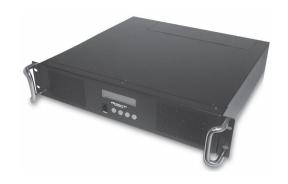

## ZCX400 SPDS-480CA 24V-480W 8PORTS

sPDS-480ca 24 V - Ethernet

sPDS-480ca 24 V - Ethernet

#### **Product data**

| SPDS-480CA 24V-480W 8PORTS [ 8-port |
|-------------------------------------|
| SPDS-480CA, 24 V 480 W]             |
| CE mark                             |
|                                     |
|                                     |
| 872790071099100                     |
| ZCX400 SPDS-480CA 24V-480W 8PORTS   |
|                                     |