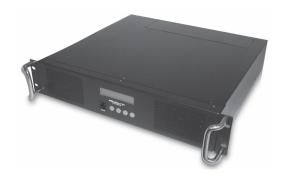

## ZCX400 SPDS-480CA 24V-480W 8PORTS

sPDS-480ca 24 V - Ethernet

sPDS-480ca 24 V - Ethernet

#### **Product data**

| General Information |                                   |
|---------------------|-----------------------------------|
| Type description    | 8-port SPDS-480CA, 24 V 480 W     |
| CE mark             | CE mark                           |
|                     |                                   |
| Product Data        |                                   |
| Full product code   | 872790071099100                   |
| Order product name  | ZCX400 SPDS-480CA 24V-480W 8PORTS |
| EAN/UPC - Product   | 8727900710991                     |
|                     |                                   |