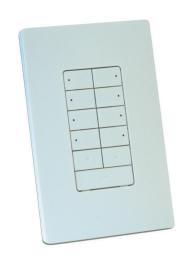

## SSLCTR LRC9629 SERIAL KEYPAD

#### Serial keypad

Tools and utilities for addressing, configuring, and commissioning can add new dimensions of control and versatility to LED lighting systems.