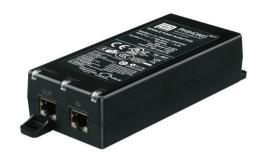

## **ZCX400 POE INJECTOR EU (100-240V)**

Power over Ethernet Injector EU

Power over Ethernet Injector EU

#### **Product data**

| General Information |                                           |
|---------------------|-------------------------------------------|
| Type description    | POE INJECTOR EU (100-240V) [ POE injector |
|                     | European version, 100-240 V]              |
| CE mark             | CE mark                                   |
|                     |                                           |
| Product Data        |                                           |
| Full product code   | 871794370158299                           |
| Order product name  | ZCX400 POE INJECTOR EU (100-240V)         |
|                     |                                           |