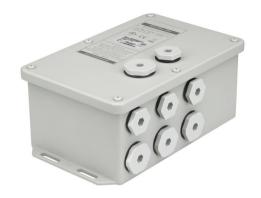

## ZCX400 PDS-70MR 24V ETHER

PDS-70mr 24V - Ethernet

PDS-70mr 24V - Ethernet

#### **Product data**

| General Information |                                                 |
|---------------------|-------------------------------------------------|
| Type description    | PDS-70MR 24V ETHER [ Power/data supply, 70 W 24 |
|                     | V, MR version, Ethernet]                        |
| CE mark             | CE mark                                         |
|                     |                                                 |
| Product Data        |                                                 |
| Order product name  | ZCX400 PDS-70MR 24V ETHER                       |
| EAN/UPC - Product   | 8727900710892                                   |
|                     |                                                 |

| Order code                        | 172882       |  |
|-----------------------------------|--------------|--|
| Local order code                  |              |  |
| Numerator - Quantity Per Pack     | 1            |  |
| Numerator - Packs per outer box 4 |              |  |
| Material Nr. (12NC)               | 910503700583 |  |
| Net Weight (Piece)                | 2.400 kg     |  |
|                                   |              |  |