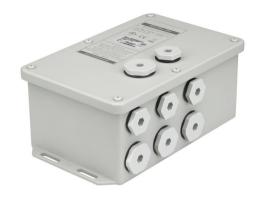

## ZCX400 PDS-70MR 24V ETHER

PDS-70mr 24V - Ethernet

PDS-70mr 24V - Ethernet

#### **Product data**

| PDS-70MR 24V ETHER [ Power/data supply, 70 W 24 |
|-------------------------------------------------|
| V, MR version, Ethernet]                        |
| CE mark                                         |
|                                                 |
|                                                 |
| 872790071089299                                 |
| ZCX400 PDS-70MR 24V ETHER                       |
|                                                 |