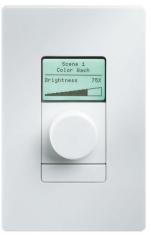

### SSLCTR LRC9636 COLORDIAL PRO (POE)

ColorDial Pro (Power over Ethernet)

Intelligent LED lighting fixtures — including our IntelliHue, IntelliColour, IntelliWhite, and Precision Dimming products — require a controller that sends control data to the fixtures using standard lighting communications protocols such as DMX and Ethernet. Philips Colour Kinetics offers a complete range of DMX and Ethernet controllers, from simple wall-mounted, pushbutton keypads to highly sophisticated authoring and playback systems that can individually control tens of thousands of LED lighting fixtures for creating complex, dynamic effects and intricate light shows.