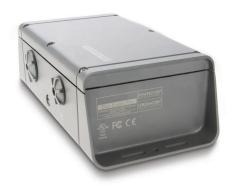

## ZCX400 100-277V DATA ENABLER PRO EU

Data Enabler Pro

Data Enabler Pro

#### **Product data**

| General Information |                                                 |
|---------------------|-------------------------------------------------|
| Type description    | 100-240V DATA ENABLER PRO EU [ Data enabler Pro |
|                     | for EU, 100-240 V]                              |
| CE mark             | CE mark                                         |
| Accessory PFC       | ZCX400                                          |
|                     |                                                 |
| Product Data        |                                                 |
| Full product code   | 871794388324099                                 |
| Order product name  | ZCX400 100-277V DATA ENABLER PRO EU             |
| Order product name  | ZCX400 100-277V DATA ENABLER PRO EU             |