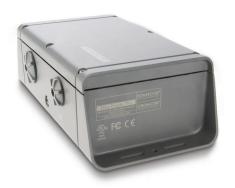

## ZCX400 100-240V DATA ENABLER PRO EU

Data Enabler Pro

Data Enabler Pro

#### **Product data**

| General Information |                                                 |
|---------------------|-------------------------------------------------|
| Type description    | 100-240V DATA ENABLER PRO EU [ Data enabler Pro |
|                     | for EU, 100-240 V]                              |
| CE mark             | CE mark                                         |
| Accessory PFC       | ZCX400                                          |
|                     |                                                 |
| Product Data        |                                                 |
| Order product name  | ZCX400 100-277V DATA ENABLER PRO EU             |
| EAN/UPC - Product   | 8717943883240                                   |
|                     |                                                 |