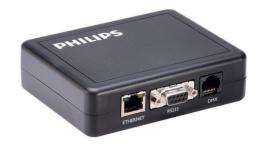

## **ZCX400 MULTI-PROTOCOL CONVERTER**

Multi-Protocol Converter

Multi-Protocol Converter

#### **Product data**

| General Information |                                           |
|---------------------|-------------------------------------------|
| Type description    | MULTI-PROTOCOL CONVERTER [ Multi-protocol |
|                     | converter]                                |
| CE mark             | CE mark                                   |
|                     |                                           |
| Product Data        |                                           |
| Order product name  | ZCX400 MULTI-PROTOCOL CONVERTER           |
| EAN/UPC - Product   | 8717943884636                             |
|                     |                                           |