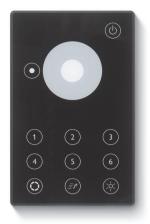

#### Vaya Touch black

Vaya Touch is a stand-alone DMX512 controller designed for use with LED lighting fixtures. With Vaya Touch you can select from six pre-set colors, select the color of your choice, or select from six dynamic sequences (Programs). In addition, there are six brightness presets for each color or program, and six speed levels for the program's color-changing light shows. The toggle wheel lets you seamlessly select a custom color or brightness. The custom color can be stored in one of the six memory presets. Vaya Touch is mounted in single-gang (US) wall boxes.