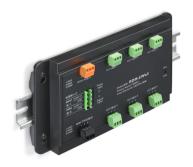

### SHOWLINE RDM-6W 303-000002-00

DMX controlled 6-way splitter (RB-6WM)

Philips Vaya DMX Booster is a 6-output DMX/RDM splitter with DMX/RDM pass-through supporting bi-directional communications for discovery, addressing and DMX control of Philips Vaya products. This unit takes the incoming DMX/RDM signal and splits the signal into six separate output channels, allowing expansion of the number of devices controlled from 32 to 6 x 32. The output terminals are electronically isolated from the input & RDM-through port and share a common ground reference. All six output ports have an independent output driver to boost the DMX/RDM signal.