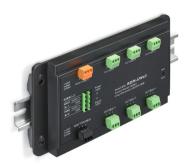

## VAYACT LRC2013 DMX 6-SPLITTER RB-6WM

DMX controlled 6-way splitter (RB-6WM)

Philips Vaya DMX Booster is a 6-output DMX/RDM splitter with DMX/RDM passthrough supporting bi-directional communications for discovery, addressing and DMX control of Philips Vaya products. This unit takes the incoming DMX/RDM signal and splits the signal into six separate output channels, allowing expansion of the number of devices controlled from 32 to 6 x 32. The output terminals are electronically isolated from the input & RDM-through port and share a common ground reference. All six output ports have an independent output driver to boost the DMX/RDM signal.

VAYACT LRC2013 DMX 6-SPLITTER RB-6WM