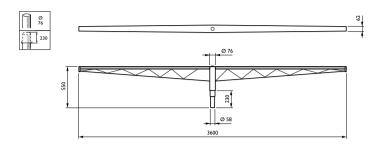

## Dimensional drawing

CitySoul gen2 brackets JGP530-JRP534

CitySoul gen2 brackets JGP530-JRP534

CitySoul gen2 brackets JGP530-JRP534

CitySoul gen2 brackets JGP530-JRP534

CitySoul gen2 brackets JGP530-JRP534