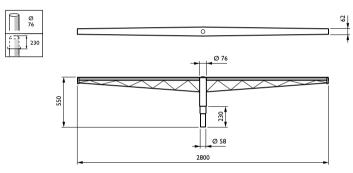

## Dimensional drawing

CitySoul gen2 brackets JGP530-JRP534

CitySoul gen2 brackets JGP530-JRP534

CitySoul gen2 brackets JGP530-JRP534

CitySoul gen2 brackets JGP530-JRP534

CitySoul gen2 brackets JGP530-JRP534

## Dimensional drawing

CitySoul gen2 brackets JGP530-JRP534

CitySoul gen2 brackets JGP530-JRP534

1055