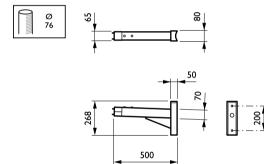

## Dimensional drawing

CitySoul gen2 brackets JGP530-JRP534

CitySoul gen2 brackets JGP530-JRP534

CitySoul gen2 brackets JGP530-JRP534

CitySoul gen2 brackets JGP530-JRP534

CitySoul gen2 brackets JGP530-JRP534