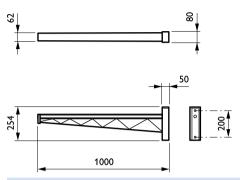

## Dimensional drawing

CitySoul gen2 brackets JGP530-JRP534

CitySoul gen2 brackets JGP530-JRP534

CitySoul gen2 brackets JGP530-JRP534

CitySoul gen2 brackets JGP530-JRP534

CitySoul gen2 brackets JGP530-JRP534

## Dimensional drawing

CitySoul gen2 brackets JGP530-JRP534

CitySoul gen2 brackets JGP530-JRP534

1055