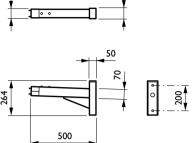

## Dimensional drawing

CitySoul gen2 brackets JGP530-JRP534

CitySoul gen2 brackets JGP530-JRP534

CitySoul gen2 brackets JGP530-JRP534

CitySoul gen2 brackets JGP530-JRP534

CitySoul gen2 brackets JGP530-JRP534

## Dimensional drawing

CitySoul gen2 brackets JGP530-JRP534

CitySoul gen2 brackets JGP530-JRP534

1055

#### CitySoul gen2 brackets JGP530-JRP534

CitySoul gen2 brackets JGP530-JRP534

© 2020 Signify Holding All rights reserved. Signify does not give any representation or warranty as to the accuracy or completeness of the information included herein and shall not be liable for any action in reliance thereon. The information presented in this document is not intended as any commercial offer and does not form part of any quotation or contract, unless otherwise agreed by Signify. Philips and the Philips Shield Emblem are registered trademarks of Koninklijke Philips N.V.