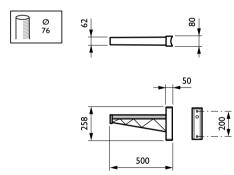

## Dimensional drawing

CitySoul gen2 brackets JGP530-JRP534

CitySoul gen2 brackets JGP530-JRP534

CitySoul gen2 brackets JGP530-JRP534

CitySoul gen2 brackets JGP530-JRP534

CitySoul gen2 brackets JGP530-JRP534

## Dimensional drawing

CitySoul gen2 brackets JGP530-JRP534

CitySoul gen2 brackets JGP530-JRP534

1055

#### CitySoul gen2 brackets JGP530-JRP534

CitySoul gen2 brackets JGP530-JRP534

© 2020 Signify Holding All rights reserved. Signify does not give any representation or warranty as to the accuracy or completeness of the information included herein and shall not be liable for any action in reliance thereon. The information presented in this document is not intended as any commercial offer and does not form part of any quotation or contract, unless otherwise agreed by Signify. Philips and the Philips Shield Emblem are registered trademarks of Koninklijke Philips N.V.