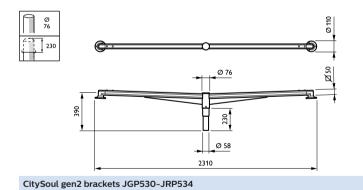

#### CitySoul gen2 brackets JGP530-JRP534

CitySoul gen2 brackets JGP530-JRP534

© 2020 Signify Holding All rights reserved. Signify does not give any representation or warranty as to the accuracy or completeness of the information included herein and shall not be liable for any action in reliance thereon. The information presented in this document is not intended as any commercial offer and does not form part of any quotation or contract, unless otherwise agreed by Signify. Philips and the Philips Shield Emblem are registered trademarks of Koninklijke Philips N.V.