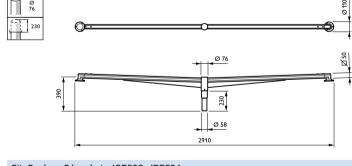

## Dimensional drawing

CitySoul gen2 brackets JGP530-JRP534

CitySoul gen2 brackets JGP530-JRP534

1055