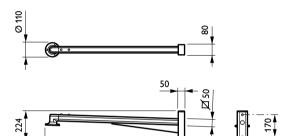

## Dimensional drawing

CitySoul gen2 brackets JGP530-JRP534

CitySoul gen2 brackets JGP530-JRP534

CitySoul gen2 brackets JGP530-JRP534

CitySoul gen2 brackets JGP530-JRP534

CitySoul gen2 brackets JGP530-JRP534

## Dimensional drawing

CitySoul gen2 brackets JGP530-JRP534

CitySoul gen2 brackets JGP530-JRP534

1055

#### CitySoul gen2 brackets JGP530-JRP534

CitySoul gen2 brackets JGP530-JRP534

© 2020 Signify Holding All rights reserved. Signify does not give any representation or warranty as to the accuracy or completeness of the information included herein and shall not be liable for any action in reliance thereon. The information presented in this document is not intended as any commercial offer and does not form part of any quotation or contract, unless otherwise agreed by Signify. Philips and the Philips Shield Emblem are registered trademarks of Koninklijke Philips N.V.