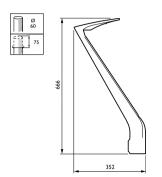

## Dimensional drawing

CitySoul gen2 brackets JGP530-JRP534

CitySoul gen2 brackets JGP530-JRP534

CitySoul gen2 brackets JGP530-JRP534

CitySoul gen2 brackets JGP530-JRP534

CitySoul gen2 brackets JGP530-JRP534

## Dimensional drawing

CitySoul gen2 brackets JGP530-JRP534

CitySoul gen2 brackets JGP530-JRP534

1055