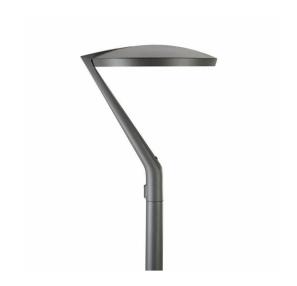

### JRP533 MBP-S 60 DGR

CitySoul gen2 Brackets Lyre - Pole-mounting bracket 1 arm - Dark gray

CitySoul gen2 is one of the most versatile and inspirational urban street lighting families designed by Philips to date. This highly efficient range delivers excellent lighting levels whilst also providing the right ambiance for all urban application areas, from the outskirts of the city right through to the city center. By evolving the modularity of the CitySoul family and adding new innovations like the Lyre and the Accent bracket, Philips has made this range the ideal toolbox for every urban context. The design is flatter, completely round, and the transitions with the spigot and bracket entirely flush, thereby giving your cityscape a coherent, elegant and discreet identity. Designed around its LED engine, CitySoul gen2 is highly efficient and easy to maintain. It comes in two sizes and is suitable for side-entry, post-top, catenary and suspended mounting.

#### **Product data**

| General Information    |                                       |
|------------------------|---------------------------------------|
| CE mark                | CE mark                               |
| Bracket type           | Pole-mounting bracket 1 arm           |
| Bracket colour         | Dark gray                             |
| Bracket coating        | -                                     |
| Product family code    | JRP533 [ CitySoul gen2 Brackets Lyre] |
|                        |                                       |
| Mechanical and Housing |                                       |
| Fixation diameter      | Mounting device diameter 60 mm        |
|                        |                                       |