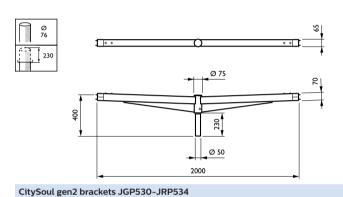

## Dimensional drawing

CitySoul gen2 brackets JGP530-JRP534

CitySoul gen2 brackets JGP530-JRP534

CitySoul gen2 brackets JGP530-JRP534

CitySoul gen2 brackets JGP530-JRP534

CitySoul gen2 brackets JGP530-JRP534

## Dimensional drawing

CitySoul gen2 brackets JGP530-JRP534

CitySoul gen2 brackets JGP530-JRP534

1055

#### CitySoul gen2 brackets JGP530-JRP534

CitySoul gen2 brackets JGP530-JRP534

© 2020 Signify Holding All rights reserved. Signify does not give any representation or warranty as to the accuracy or completeness of the information included herein and shall not be liable for any action in reliance thereon. The information presented in this document is not intended as any commercial offer and does not form part of any quotation or contract, unless otherwise agreed by Signify. Philips and the Philips Shield Emblem are registered trademarks of Koninklijke Philips N.V.