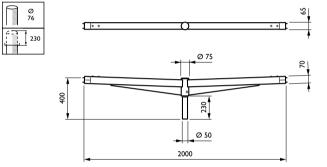

#### Dimensional drawing

CitySoul gen2 brackets JGP530-JRP534

CitySoul gen2 brackets JGP530-JRP534

CitySoul gen2 brackets JGP530-JRP534

CitySoul gen2 brackets JGP530-JRP534

© 2020 Signify Holding All rights reserved. Signify does not give any representation or warranty as to the accuracy or completeness of the information included herein and shall not be liable for any action in reliance thereon. The information presented in this document is not intended as any commercial offer and does not form part of any quotation or contract, unless otherwise agreed by Signify. Philips and the Philips Shield Emblem are registered trademarks of Koninklijke Philips N.V.