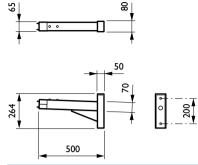

### Dimensional drawing

CitySoul gen2 brackets JGP530-JRP534

CitySoul gen2 brackets JGP530-JRP534

CitySoul gen2 brackets JGP530-JRP534

CitySoul gen2 brackets JGP530-JRP534