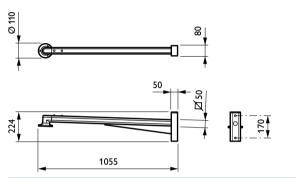

#### Dimensional drawing

CitySoul gen2 brackets JGP530-JRP534

CitySoul gen2 brackets JGP530-JRP534

CitySoul gen2 brackets JGP530-JRP534

CitySoul gen2 brackets JGP530-JRP534

© 2020 Signify Holding All rights reserved. Signify does not give any representation or warranty as to the accuracy or completeness of the information included herein and shall not be liable for any action in reliance thereon. The information presented in this document is not intended as any commercial offer and does not form part of any quotation or contract, unless otherwise agreed by Signify. Philips and the Philips Shield Emblem are registered trademarks of Koninklijke Philips N.V.