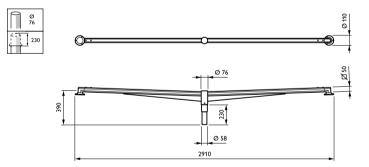

### Dimensional drawing

CitySoul gen2 brackets JGP530-JRP534

CitySoul gen2 brackets JGP530-JRP534

CitySoul gen2 brackets JGP530-JRP534

CitySoul gen2 brackets JGP530-JRP534

#### Dimensional drawing

CitySoul gen2 brackets JGP530-JRP534

CitySoul gen2 brackets JGP530-JRP534

CitySoul gen2 brackets JGP530-JRP534

CitySoul gen2 brackets JGP530-JRP534

© 2020 Signify Holding All rights reserved. Signify does not give any representation or warranty as to the accuracy or completeness of the information included herein and shall not be liable for any action in reliance thereon. The information presented in this document is not intended as any commercial offer and does not form part of any quotation or contract, unless otherwise agreed by Signify. Philips and the Philips Shield Emblem are registered trademarks of Koninklijke Philips N.V.

#### CitySoul gen2 brackets JGP530-JRP534

www.lighting.philips.com 2020, December 9 - data subject to change