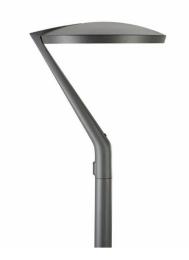

# JRP533 MBP-S 60 DGR MSP

CitySoul gen2 Brackets Lyre - Pole-mounting bracket 1 arm -Dark gray - Marine salt protection

CitySoul gen2 is one of the most versatile and inspirational urban street lighting families designed by Philips to date. This highly efficient range delivers excellent lighting levels whilst also providing the right ambiance for all urban application areas, from the outskirts of the city right through to the city center. By evolving the modularity of the CitySoul family and adding new innovations like the Lyre and the Accent bracket, Philips has made this range the ideal toolbox for every urban context. The design is flatter, completely round, and the transitions with the spigot and bracket entirely flush, thereby giving your cityscape a coherent, elegant and discreet identity. Designed around its LED engine, CitySoul gen2 is highly efficient and easy to maintain. It comes in two sizes and is suitable for side-entry, post-top, catenary and suspended mounting.

#### **Product data**

| General Information    |                                       |
|------------------------|---------------------------------------|
| CE mark                | CE mark                               |
| Bracket type           | Pole-mounting bracket 1 arm           |
| Bracket colour         | Dark gray                             |
| Bracket coating        | Marine salt protection                |
| Product family code    | JRP533 [ CitySoul gen2 Brackets Lyre] |
|                        |                                       |
| Mechanical and Housing |                                       |
| Fixation diameter      | Mounting device diameter 60 mm        |
|                        |                                       |