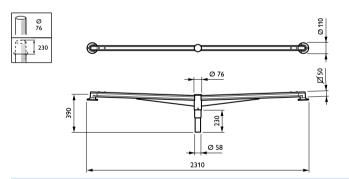

### Dimensional drawing

CitySoul gen2 brackets JGP530-JRP534

CitySoul gen2 brackets JGP530-JRP534

CitySoul gen2 brackets JGP530-JRP534

CitySoul gen2 brackets JGP530-JRP534

#### Dimensional drawing

CitySoul gen2 brackets JGP530-JRP534

CitySoul gen2 brackets JGP530-JRP534

CitySoul gen2 brackets JGP530-JRP534

CitySoul gen2 brackets JGP530-JRP534

© 2020 Signify Holding All rights reserved. Signify does not give any representation or warranty as to the accuracy or completeness of the information included herein and shall not be liable for any action in reliance thereon. The information presented in this document is not intended as any commercial offer and does not form part of any quotation or contract, unless otherwise agreed by Signify. Philips and the Philips Shield Emblem are registered trademarks of Koninklijke Philips N.V.

#### CitySoul gen2 brackets JGP530-JRP534

www.lighting.philips.com 2020, December 9 - data subject to change