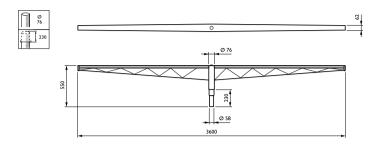

### Dimensional drawing

CitySoul gen2 brackets JGP530-JRP534

CitySoul gen2 brackets JGP530-JRP534

CitySoul gen2 brackets JGP530-JRP534

CitySoul gen2 brackets JGP530-JRP534

#### Dimensional drawing

CitySoul gen2 brackets JGP530-JRP534

CitySoul gen2 brackets JGP530-JRP534

CitySoul gen2 brackets JGP530-JRP534

CitySoul gen2 brackets JGP530-JRP534

© 2020 Signify Holding All rights reserved. Signify does not give any representation or warranty as to the accuracy or completeness of the information included herein and shall not be liable for any action in reliance thereon. The information presented in this document is not intended as any commercial offer and does not form part of any quotation or contract, unless otherwise agreed by Signify. Philips and the Philips Shield Emblem are registered trademarks of Koninklijke Philips N.V.

#### CitySoul gen2 brackets JGP530-JRP534

www.lighting.philips.com 2020, December 9 - data subject to change