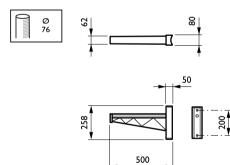

#### Dimensional drawing

CitySoul gen2 brackets JGP530-JRP534

CitySoul gen2 brackets JGP530-JRP534

CitySoul gen2 brackets JGP530-JRP534

CitySoul gen2 brackets JGP530-JRP534

© 2020 Signify Holding All rights reserved. Signify does not give any representation or warranty as to the accuracy or completeness of the information included herein and shall not be liable for any action in reliance thereon. The information presented in this document is not intended as any commercial offer and does not form part of any quotation or contract, unless otherwise agreed by Signify. Philips and the Philips Shield Emblem are registered trademarks of Koninklijke Philips N.V.