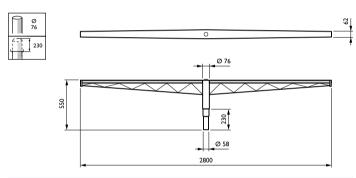

### Dimensional drawing

CitySoul gen2 brackets JGP530-JRP534

CitySoul gen2 brackets JGP530-JRP534

CitySoul gen2 brackets JGP530-JRP534

CitySoul gen2 brackets JGP530-JRP534

#### Dimensional drawing

CitySoul gen2 brackets JGP530-JRP534

CitySoul gen2 brackets JGP530-JRP534

CitySoul gen2 brackets JGP530-JRP534

CitySoul gen2 brackets JGP530-JRP534

© 2020 Signify Holding All rights reserved. Signify does not give any representation or warranty as to the accuracy or completeness of the information included herein and shall not be liable for any action in reliance thereon. The information presented in this document is not intended as any commercial offer and does not form part of any quotation or contract, unless otherwise agreed by Signify. Philips and the Philips Shield Emblem are registered trademarks of Koninklijke Philips N.V.