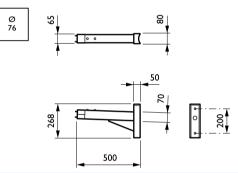

### Dimensional drawing

CitySoul gen2 brackets JGP530-JRP534

CitySoul gen2 brackets JGP530-JRP534

CitySoul gen2 brackets JGP530-JRP534

CitySoul gen2 brackets JGP530-JRP534

#### Dimensional drawing

CitySoul gen2 brackets JGP530-JRP534

CitySoul gen2 brackets JGP530-JRP534

CitySoul gen2 brackets JGP530-JRP534

CitySoul gen2 brackets JGP530-JRP534

© 2020 Signify Holding All rights reserved. Signify does not give any representation or warranty as to the accuracy or completeness of the information included herein and shall not be liable for any action in reliance thereon. The information presented in this document is not intended as any commercial offer and does not form part of any quotation or contract, unless otherwise agreed by Signify. Philips and the Philips Shield Emblem are registered trademarks of Koninklijke Philips N.V.

#### CitySoul gen2 brackets JGP530-JRP534

www.lighting.philips.com 2020, December 9 - data subject to change