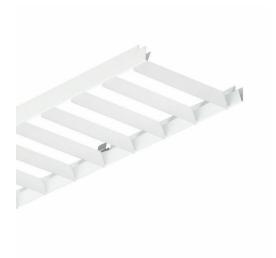

## 58 W, White

TTX260 is a value-for-money, versatile light-line solution – it can be used with or without (low-cost) reflectors, and the family easily covers most applications. This simple, two-component system features a clever design that avoids the use of a geartray. And T5 miniaturization minimizes the use of materials. These factors make TTX260 a low-cost investment, and yet its relatively high light output ratio ensures good lighting performance. What's more, installation costs are minimized thanks to the place-and-click fitting system, which requires no special tools or training. Sturdy, yet slim and stylish, TTX260 has a look similar to the popular Maxos light-lines.