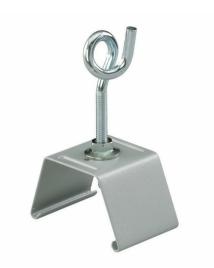

## TTX260, Silver

TTX260 is a value-for-money, versatile light-line solution – it can be used with or without (low-cost) reflectors, and the family easily covers most applications. This simple, two-component system features a clever design that avoids the use of a geartray. And T5 miniaturization minimizes the use of materials. These factors make TTX260 a low-cost investment, and yet its relatively high light output ratio ensures good lighting performance. What's more, installation costs are minimized thanks to the place-and-click fitting system, which requires no special tools or training. Sturdy, yet slim and stylish, TTX260 has a look similar to the popular Maxos light-lines.