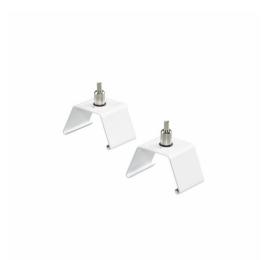

## LL120Z SMB WH (5PCS)

CoreLine Trunking Acc., White

Whether for a new facility or renovation of an existing space, customers want lighting solutions that provide quality of light and substantial energy and maintenance savings. The new CoreLine Trunking range of LED products can be used to replace general lighting. The process of selecting, installing and maintaining is so easy — it's a simple switch.