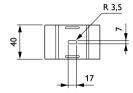

|                                 |
| Order product name       | LL120Z SMB WH (5PCS)            |
|                          |                                 |

| Full product name               | LL120Z SMB WH (5PCS) |
|---------------------------------|----------------------|
| Full product code               | 871829188156899      |
| Order code                      | 910925255037         |
| Material Nr. (12NC)             | 910925255037         |
| Numerator - Quantity Per Pack   | 1                    |
| EAN/UPC - Product/Case          | 8718291881568        |
| Numerator - Packs per outer box | 6                    |
| EAN/UPC - Case                  | 8718291881476        |

Datasheet, 2023, October 5 data subject to change

## **CoreLine Trunking**

### Dimensional drawing