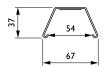

|                                 |
| Order product name       | LL120Z SMB WH (5PCS)            |
|                          |                                 |

| Full product name               | LL120Z SMB WH (5PCS) |
|---------------------------------|----------------------|
| Full product code               | 871829188156899      |
| Order code                      | 910925255037         |
| Material Nr. (12NC)             | 910925255037         |
| Numerator - Quantity Per Pack   | 1                    |
| EAN/UPC - Product/Case          | 8718291881568        |
| Numerator - Packs per outer box | 6                    |
| EAN/UPC - Case                  | 8718291881476        |

Datasheet, 2023, October 5 data subject to change

## **CoreLine Trunking**

### Dimensional drawing