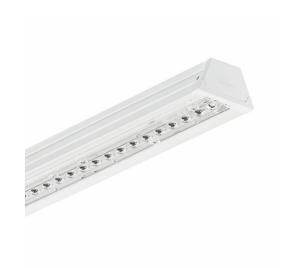

# LL120X LED90S/840 2x PSU VWB 5 WH

CoreLine Trunking, LED module, system flux 9000 lm, Power supply unit (On/Off), Very wide beam

Whether for a new facility or renovation of an existing space, customers want lighting solutions that provide quality of light and substantial energy and maintenance savings. The new CoreLine Trunking range of LED products can be used to replace general lighting. The process of selecting, installing and maintaining is so easy — it's a simple switch.