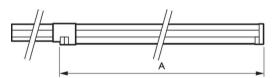

### Dimensional drawing

| LL120X LED90S/840 2x PSU VWB 5 WH 3, |        |
|--------------------------------------|--------|
| LLI20X LED905/840 2X PSU VWB 5 WH 5, | 464 mm |

| Product                           | Α        |
|-----------------------------------|----------|
| LL120X LED90S/840 2x PSU VWB 5 WH | 3,724 mm |