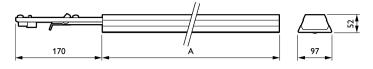

# **CoreLine Trunking**

| Cable - Number of products on MCB of 16 A type 12 B  Temperature Ambient temperature range -20 to +3  Controls and Dimming Dimmable No                                                                                                                                                                                                                                                                                                                                                                                                                                                                                                                                                                                                                                                                                                                                                                                                                                                                                                                                                                                                                                                                                                                                                                                                                                                                                                                                                                                                                                                                                                                                                                                                                                                                                                                                                                                                                                                                                                                                                                                         | on unit 5-pole     |
|--------------------------------------------------------------------------------------------------------------------------------------------------------------------------------------------------------------------------------------------------------------------------------------------------------------------------------------------------------------------------------------------------------------------------------------------------------------------------------------------------------------------------------------------------------------------------------------------------------------------------------------------------------------------------------------------------------------------------------------------------------------------------------------------------------------------------------------------------------------------------------------------------------------------------------------------------------------------------------------------------------------------------------------------------------------------------------------------------------------------------------------------------------------------------------------------------------------------------------------------------------------------------------------------------------------------------------------------------------------------------------------------------------------------------------------------------------------------------------------------------------------------------------------------------------------------------------------------------------------------------------------------------------------------------------------------------------------------------------------------------------------------------------------------------------------------------------------------------------------------------------------------------------------------------------------------------------------------------------------------------------------------------------------------------------------------------------------------------------------------------------|--------------------|
| Line Frequency 50 to 60 linrush current 38 A linrush time 0.28 ms  Power Consumption 64 W Power Factor (Fraction) 0.95  Connection C | on unit 5-pole     |
| Inrush current 38 A Inrush time 0.28 ms Power Consumption 64 W Power Factor (Fraction) 0.95 Connection Connection Cable - Number of products on MCB of 16 A type 12 B  Temperature Ambient temperature range -20 to +33 Controls and Dimming Dimmable No Driver/power unit/transformer Power supports to the second support of the second  | on unit 5-pole     |
| Inrush time 0.28 ms  Power Consumption 64 W  Power Factor (Fraction) 0.95  Connection Connection  Cable - Number of products on MCB of 16 A type 12 B  Temperature  Ambient temperature range -20 to +33  Controls and Dimming  Dimmable No  Driver/power unit/transformer Power supports and Constant light output No                                                                                                                                                                                                                                                                                                                                                                                                                                                                                                                                                                                                                                                                                                                                                                                                                                                                                                                                                                                                                                                                                                                                                                                                                                                                                                                                                                                                                                                                                                                                                                                                                                                                                                                                                                                                         |                    |
| Power Consumption 64 W Power Factor (Fraction) 0.95  Connection Connection  Cable - Number of products on MCB of 16 A type 12 B  Temperature Ambient temperature range -20 to +30  Controls and Dimming Dimmable No Driver/power unit/transformer Power supplements of the powe |                    |
| Power Factor (Fraction)  Connection  Cable  Number of products on MCB of 16 A type  B  Temperature  Ambient temperature range  Controls and Dimming  Dimmable  No  Driver/power unit/transformer  Constant light output  No                                                                                                                                                                                                                                                                                                                                                                                                                                                                                                                                                                                                                                                                                                                                                                                                                                                                                                                                                                                                                                                                                                                                                                                                                                                                                                                                                                                                                                                                                                                                                                                                                                                                                                                                                                                                                                                                                                    |                    |
| Connection Connection  Cable - Number of products on MCB of 16 A type 12 B  Temperature Ambient temperature range -20 to +33  Controls and Dimming Dimmable No Driver/power unit/transformer Power supports and Constant light output No                                                                                                                                                                                                                                                                                                                                                                                                                                                                                                                                                                                                                                                                                                                                                                                                                                                                                                                                                                                                                                                                                                                                                                                                                                                                                                                                                                                                                                                                                                                                                                                                                                                                                                                                                                                                                                                                                       |                    |
| Cable - Number of products on MCB of 16 A type 12 B  Temperature Ambient temperature range -20 to +33  Controls and Dimming Dimmable No Driver/power unit/transformer Power supports and Light output No                                                                                                                                                                                                                                                                                                                                                                                                                                                                                                                                                                                                                                                                                                                                                                                                                                                                                                                                                                                                                                                                                                                                                                                                                                                                                                                                                                                                                                                                                                                                                                                                                                                                                                                                                                                                                                                                                                                       |                    |
| Number of products on MCB of 16 A type 12 B  Temperature  Ambient temperature range -20 to +3:  Controls and Dimming  Dimmable No  Driver/power unit/transformer Power sure Constant light output No                                                                                                                                                                                                                                                                                                                                                                                                                                                                                                                                                                                                                                                                                                                                                                                                                                                                                                                                                                                                                                                                                                                                                                                                                                                                                                                                                                                                                                                                                                                                                                                                                                                                                                                                                                                                                                                                                                                           | ; °C               |
| B  Temperature  Ambient temperature range -20 to +3:  Controls and Dimming  Dimmable No  Driver/power unit/transformer Power sur  Constant light output No                                                                                                                                                                                                                                                                                                                                                                                                                                                                                                                                                                                                                                                                                                                                                                                                                                                                                                                                                                                                                                                                                                                                                                                                                                                                                                                                                                                                                                                                                                                                                                                                                                                                                                                                                                                                                                                                                                                                                                     | ;°C                |
| Temperature  Ambient temperature range -20 to +3:  Controls and Dimming  Dimmable No  Driver/power unit/transformer Power sur  Constant light output No                                                                                                                                                                                                                                                                                                                                                                                                                                                                                                                                                                                                                                                                                                                                                                                                                                                                                                                                                                                                                                                                                                                                                                                                                                                                                                                                                                                                                                                                                                                                                                                                                                                                                                                                                                                                                                                                                                                                                                        | 5°C                |
| Ambient temperature range -20 to +3:  Controls and Dimming  Dimmable No  Driver/power unit/transformer Power sur  Constant light output No                                                                                                                                                                                                                                                                                                                                                                                                                                                                                                                                                                                                                                                                                                                                                                                                                                                                                                                                                                                                                                                                                                                                                                                                                                                                                                                                                                                                                                                                                                                                                                                                                                                                                                                                                                                                                                                                                                                                                                                     | 2 °C               |
| Ambient temperature range -20 to +33  Controls and Dimming  Dimmable No  Driver/power unit/transformer Power support to the constant light output No                                                                                                                                                                                                                                                                                                                                                                                                                                                                                                                                                                                                                                                                                                                                                                                                                                                                                                                                                                                                                                                                                                                                                                                                                                                                                                                                                                                                                                                                                                                                                                                                                                                                                                                                                                                                                                                                                                                                                                           | ; °C               |
| Controls and Dimming  Dimmable No  Driver/power unit/transformer Power sur  Constant light output No                                                                                                                                                                                                                                                                                                                                                                                                                                                                                                                                                                                                                                                                                                                                                                                                                                                                                                                                                                                                                                                                                                                                                                                                                                                                                                                                                                                                                                                                                                                                                                                                                                                                                                                                                                                                                                                                                                                                                                                                                           | 5 °C               |
| Dimmable No  Driver/power unit/transformer Power sur  Constant light output No                                                                                                                                                                                                                                                                                                                                                                                                                                                                                                                                                                                                                                                                                                                                                                                                                                                                                                                                                                                                                                                                                                                                                                                                                                                                                                                                                                                                                                                                                                                                                                                                                                                                                                                                                                                                                                                                                                                                                                                                                                                 |                    |
| Dimmable No  Driver/power unit/transformer Power sur  Constant light output No                                                                                                                                                                                                                                                                                                                                                                                                                                                                                                                                                                                                                                                                                                                                                                                                                                                                                                                                                                                                                                                                                                                                                                                                                                                                                                                                                                                                                                                                                                                                                                                                                                                                                                                                                                                                                                                                                                                                                                                                                                                 |                    |
| Driver/power unit/transformer         Power sult           Constant light output         No                                                                                                                                                                                                                                                                                                                                                                                                                                                                                                                                                                                                                                                                                                                                                                                                                                                                                                                                                                                                                                                                                                                                                                                                                                                                                                                                                                                                                                                                                                                                                                                                                                                                                                                                                                                                                                                                                                                                                                                                                                    |                    |
| Constant light output No                                                                                                                                                                                                                                                                                                                                                                                                                                                                                                                                                                                                                                                                                                                                                                                                                                                                                                                                                                                                                                                                                                                                                                                                                                                                                                                                                                                                                                                                                                                                                                                                                                                                                                                                                                                                                                                                                                                                                                                                                                                                                                       |                    |
|                                                                                                                                                                                                                                                                                                                                                                                                                                                                                                                                                                                                                                                                                                                                                                                                                                                                                                                                                                                                                                                                                                                                                                                                                                                                                                                                                                                                                                                                                                                                                                                                                                                                                                                                                                                                                                                                                                                                                                                                                                                                                                                                | oply unit (On/Off) |
| Mechanical and Housing                                                                                                                                                                                                                                                                                                                                                                                                                                                                                                                                                                                                                                                                                                                                                                                                                                                                                                                                                                                                                                                                                                                                                                                                                                                                                                                                                                                                                                                                                                                                                                                                                                                                                                                                                                                                                                                                                                                                                                                                                                                                                                         |                    |
| Mechanical and Housing                                                                                                                                                                                                                                                                                                                                                                                                                                                                                                                                                                                                                                                                                                                                                                                                                                                                                                                                                                                                                                                                                                                                                                                                                                                                                                                                                                                                                                                                                                                                                                                                                                                                                                                                                                                                                                                                                                                                                                                                                                                                                                         |                    |
| •                                                                                                                                                                                                                                                                                                                                                                                                                                                                                                                                                                                                                                                                                                                                                                                                                                                                                                                                                                                                                                                                                                                                                                                                                                                                                                                                                                                                                                                                                                                                                                                                                                                                                                                                                                                                                                                                                                                                                                                                                                                                                                                              |                    |
| Housing Material Steel                                                                                                                                                                                                                                                                                                                                                                                                                                                                                                                                                                                                                                                                                                                                                                                                                                                                                                                                                                                                                                                                                                                                                                                                                                                                                                                                                                                                                                                                                                                                                                                                                                                                                                                                                                                                                                                                                                                                                                                                                                                                                                         |                    |
| Reflector material -                                                                                                                                                                                                                                                                                                                                                                                                                                                                                                                                                                                                                                                                                                                                                                                                                                                                                                                                                                                                                                                                                                                                                                                                                                                                                                                                                                                                                                                                                                                                                                                                                                                                                                                                                                                                                                                                                                                                                                                                                                                                                                           |                    |
| Optic material Acrylate                                                                                                                                                                                                                                                                                                                                                                                                                                                                                                                                                                                                                                                                                                                                                                                                                                                                                                                                                                                                                                                                                                                                                                                                                                                                                                                                                                                                                                                                                                                                                                                                                                                                                                                                                                                                                                                                                                                                                                                                                                                                                                        |                    |
| Optical cover material Acrylate                                                                                                                                                                                                                                                                                                                                                                                                                                                                                                                                                                                                                                                                                                                                                                                                                                                                                                                                                                                                                                                                                                                                                                                                                                                                                                                                                                                                                                                                                                                                                                                                                                                                                                                                                                                                                                                                                                                                                                                                                                                                                                |                    |
| Fixation material Steel                                                                                                                                                                                                                                                                                                                                                                                                                                                                                                                                                                                                                                                                                                                                                                                                                                                                                                                                                                                                                                                                                                                                                                                                                                                                                                                                                                                                                                                                                                                                                                                                                                                                                                                                                                                                                                                                                                                                                                                                                                                                                                        |                    |
| Housing Color White                                                                                                                                                                                                                                                                                                                                                                                                                                                                                                                                                                                                                                                                                                                                                                                                                                                                                                                                                                                                                                                                                                                                                                                                                                                                                                                                                                                                                                                                                                                                                                                                                                                                                                                                                                                                                                                                                                                                                                                                                                                                                                            |                    |
| Optical cover finish Clear                                                                                                                                                                                                                                                                                                                                                                                                                                                                                                                                                                                                                                                                                                                                                                                                                                                                                                                                                                                                                                                                                                                                                                                                                                                                                                                                                                                                                                                                                                                                                                                                                                                                                                                                                                                                                                                                                                                                                                                                                                                                                                     |                    |
| Overall length 3,450 mm                                                                                                                                                                                                                                                                                                                                                                                                                                                                                                                                                                                                                                                                                                                                                                                                                                                                                                                                                                                                                                                                                                                                                                                                                                                                                                                                                                                                                                                                                                                                                                                                                                                                                                                                                                                                                                                                                                                                                                                                                                                                                                        |                    |
| Overall width 95 mm                                                                                                                                                                                                                                                                                                                                                                                                                                                                                                                                                                                                                                                                                                                                                                                                                                                                                                                                                                                                                                                                                                                                                                                                                                                                                                                                                                                                                                                                                                                                                                                                                                                                                                                                                                                                                                                                                                                                                                                                                                                                                                            |                    |
| Overall height 52 mm                                                                                                                                                                                                                                                                                                                                                                                                                                                                                                                                                                                                                                                                                                                                                                                                                                                                                                                                                                                                                                                                                                                                                                                                                                                                                                                                                                                                                                                                                                                                                                                                                                                                                                                                                                                                                                                                                                                                                                                                                                                                                                           |                    |
| Dimensions (Height x Width x Depth) 52 x 95 x                                                                                                                                                                                                                                                                                                                                                                                                                                                                                                                                                                                                                                                                                                                                                                                                                                                                                                                                                                                                                                                                                                                                                                                                                                                                                                                                                                                                                                                                                                                                                                                                                                                                                                                                                                                                                                                                                                                                                                                                                                                                                  |                    |

| Approval and Application                  |                                   |  |  |
|-------------------------------------------|-----------------------------------|--|--|
| Ingress protection code                   | IP20 [Finger-protected]           |  |  |
| Mech. impact protection code              | IK02 [0.2 J standard]             |  |  |
| Protection class IEC                      | Safety class I                    |  |  |
|                                           |                                   |  |  |
| Initial Performance (IEC Compliant)       |                                   |  |  |
| Luminous flux tolerance                   | +/-7%                             |  |  |
| Initial chromaticity                      | (0.38, 0.38) SDCM <3              |  |  |
| Power consumption tolerance               | +/-11%                            |  |  |
|                                           |                                   |  |  |
| Over Time Performance (IEC Compliant)     |                                   |  |  |
| Control gear failure rate at median usefu | l 5%                              |  |  |
| life 50000 h                              |                                   |  |  |
| Lumen maintenance at median useful        | L80                               |  |  |
| life* 50000 h                             |                                   |  |  |
|                                           |                                   |  |  |
| Application Conditions                    |                                   |  |  |
| Performance ambient temperature Tq        | 25 °C                             |  |  |
| Suitable for random switching             | No                                |  |  |
|                                           |                                   |  |  |
| Product Data                              |                                   |  |  |
| Order product name                        | LL120X LED90S/840 2x PSU VWB 5 WH |  |  |
| Full product name                         | LL120X LED90S/840 2x PSU VWB 5 WH |  |  |
| Full product code                         | 871829190694000                   |  |  |
| Order code                                | 910925682968                      |  |  |
| Material Nr. (12NC)                       | 910925682968                      |  |  |
| Numerator - Quantity Per Pack             | 1                                 |  |  |
|                                           | •                                 |  |  |
| EAN/UPC - Product/Case                    | 8718291906940                     |  |  |