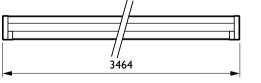

### Dimensional drawing

| LL120X LED90S/840 2x PSU VWB 5 WH 3, |        |
|--------------------------------------|--------|
| LLI20X LED905/840 2X PSU VWB 5 WH 5, | 464 mm |

| Product                           | Α        |
|-----------------------------------|----------|
| LL120X LED90S/840 2x PSU VWB 5 WH | 3,724 mm |