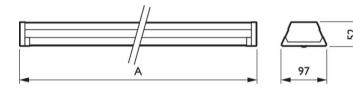

## Dimensional drawing

EAN/UPC - Case

# **CoreLine Trunking**

| Cable - Number of products on MCB of 16 A type 12 B  Temperature Ambient temperature range -20 to +3  Controls and Dimming Dimmable No                                                                                                                                                                                                                                                                                                                                                                                                                                                                                                                                                                                                                                                                                                                                                                                                                                                                                                                                                                                                                                                                                                                                                                                                                                                                                                                                                                                                                                                                                                                                                                                                                                                                                                                                                                                                                                                                                                                                                                                         | on unit 5-pole     |
|--------------------------------------------------------------------------------------------------------------------------------------------------------------------------------------------------------------------------------------------------------------------------------------------------------------------------------------------------------------------------------------------------------------------------------------------------------------------------------------------------------------------------------------------------------------------------------------------------------------------------------------------------------------------------------------------------------------------------------------------------------------------------------------------------------------------------------------------------------------------------------------------------------------------------------------------------------------------------------------------------------------------------------------------------------------------------------------------------------------------------------------------------------------------------------------------------------------------------------------------------------------------------------------------------------------------------------------------------------------------------------------------------------------------------------------------------------------------------------------------------------------------------------------------------------------------------------------------------------------------------------------------------------------------------------------------------------------------------------------------------------------------------------------------------------------------------------------------------------------------------------------------------------------------------------------------------------------------------------------------------------------------------------------------------------------------------------------------------------------------------------|--------------------|
| Line Frequency 50 to 60 linrush current 38 A linrush time 0.28 ms  Power Consumption 64 W Power Factor (Fraction) 0.95  Connection C | on unit 5-pole     |
| Inrush current 38 A Inrush time 0.28 ms Power Consumption 64 W Power Factor (Fraction) 0.95 Connection Connection Cable - Number of products on MCB of 16 A type 12 B  Temperature Ambient temperature range -20 to +33 Controls and Dimming Dimmable No Driver/power unit/transformer Power supports to the second support of the second  | on unit 5-pole     |
| Inrush time 0.28 ms  Power Consumption 64 W  Power Factor (Fraction) 0.95  Connection Connection  Cable - Number of products on MCB of 16 A type 12 B  Temperature  Ambient temperature range -20 to +33  Controls and Dimming  Dimmable No  Driver/power unit/transformer Power supports and Constant light output No                                                                                                                                                                                                                                                                                                                                                                                                                                                                                                                                                                                                                                                                                                                                                                                                                                                                                                                                                                                                                                                                                                                                                                                                                                                                                                                                                                                                                                                                                                                                                                                                                                                                                                                                                                                                         |                    |
| Power Consumption 64 W Power Factor (Fraction) 0.95  Connection Connection  Cable - Number of products on MCB of 16 A type 12 B  Temperature Ambient temperature range -20 to +30  Controls and Dimming Dimmable No Driver/power unit/transformer Power supplements of the powe |                    |
| Power Factor (Fraction)  Connection  Cable  Number of products on MCB of 16 A type  B  Temperature  Ambient temperature range  Controls and Dimming  Dimmable  No  Driver/power unit/transformer  Constant light output  No                                                                                                                                                                                                                                                                                                                                                                                                                                                                                                                                                                                                                                                                                                                                                                                                                                                                                                                                                                                                                                                                                                                                                                                                                                                                                                                                                                                                                                                                                                                                                                                                                                                                                                                                                                                                                                                                                                    |                    |
| Connection Connection  Cable - Number of products on MCB of 16 A type 12 B  Temperature Ambient temperature range -20 to +33  Controls and Dimming Dimmable No Driver/power unit/transformer Power supports and Constant light output No                                                                                                                                                                                                                                                                                                                                                                                                                                                                                                                                                                                                                                                                                                                                                                                                                                                                                                                                                                                                                                                                                                                                                                                                                                                                                                                                                                                                                                                                                                                                                                                                                                                                                                                                                                                                                                                                                       |                    |
| Cable - Number of products on MCB of 16 A type 12 B  Temperature Ambient temperature range -20 to +33  Controls and Dimming Dimmable No Driver/power unit/transformer Power supports and Light output No                                                                                                                                                                                                                                                                                                                                                                                                                                                                                                                                                                                                                                                                                                                                                                                                                                                                                                                                                                                                                                                                                                                                                                                                                                                                                                                                                                                                                                                                                                                                                                                                                                                                                                                                                                                                                                                                                                                       |                    |
| Number of products on MCB of 16 A type 12 B  Temperature  Ambient temperature range -20 to +3:  Controls and Dimming  Dimmable No  Driver/power unit/transformer Power sure Constant light output No                                                                                                                                                                                                                                                                                                                                                                                                                                                                                                                                                                                                                                                                                                                                                                                                                                                                                                                                                                                                                                                                                                                                                                                                                                                                                                                                                                                                                                                                                                                                                                                                                                                                                                                                                                                                                                                                                                                           | ; °C               |
| B  Temperature  Ambient temperature range -20 to +3:  Controls and Dimming  Dimmable No  Driver/power unit/transformer Power sur  Constant light output No                                                                                                                                                                                                                                                                                                                                                                                                                                                                                                                                                                                                                                                                                                                                                                                                                                                                                                                                                                                                                                                                                                                                                                                                                                                                                                                                                                                                                                                                                                                                                                                                                                                                                                                                                                                                                                                                                                                                                                     | ;°C                |
| Temperature  Ambient temperature range -20 to +3:  Controls and Dimming  Dimmable No  Driver/power unit/transformer Power sur  Constant light output No                                                                                                                                                                                                                                                                                                                                                                                                                                                                                                                                                                                                                                                                                                                                                                                                                                                                                                                                                                                                                                                                                                                                                                                                                                                                                                                                                                                                                                                                                                                                                                                                                                                                                                                                                                                                                                                                                                                                                                        | 5°C                |
| Ambient temperature range -20 to +3:  Controls and Dimming  Dimmable No  Driver/power unit/transformer Power sur  Constant light output No                                                                                                                                                                                                                                                                                                                                                                                                                                                                                                                                                                                                                                                                                                                                                                                                                                                                                                                                                                                                                                                                                                                                                                                                                                                                                                                                                                                                                                                                                                                                                                                                                                                                                                                                                                                                                                                                                                                                                                                     | 2 °C               |
| Ambient temperature range -20 to +33  Controls and Dimming  Dimmable No  Driver/power unit/transformer Power support to the constant light output No                                                                                                                                                                                                                                                                                                                                                                                                                                                                                                                                                                                                                                                                                                                                                                                                                                                                                                                                                                                                                                                                                                                                                                                                                                                                                                                                                                                                                                                                                                                                                                                                                                                                                                                                                                                                                                                                                                                                                                           | ; °C               |
| Controls and Dimming  Dimmable No  Driver/power unit/transformer Power sur  Constant light output No                                                                                                                                                                                                                                                                                                                                                                                                                                                                                                                                                                                                                                                                                                                                                                                                                                                                                                                                                                                                                                                                                                                                                                                                                                                                                                                                                                                                                                                                                                                                                                                                                                                                                                                                                                                                                                                                                                                                                                                                                           | 5 °C               |
| Dimmable No  Driver/power unit/transformer Power sur  Constant light output No                                                                                                                                                                                                                                                                                                                                                                                                                                                                                                                                                                                                                                                                                                                                                                                                                                                                                                                                                                                                                                                                                                                                                                                                                                                                                                                                                                                                                                                                                                                                                                                                                                                                                                                                                                                                                                                                                                                                                                                                                                                 |                    |
| Dimmable No  Driver/power unit/transformer Power sur  Constant light output No                                                                                                                                                                                                                                                                                                                                                                                                                                                                                                                                                                                                                                                                                                                                                                                                                                                                                                                                                                                                                                                                                                                                                                                                                                                                                                                                                                                                                                                                                                                                                                                                                                                                                                                                                                                                                                                                                                                                                                                                                                                 |                    |
| Driver/power unit/transformer         Power sult           Constant light output         No                                                                                                                                                                                                                                                                                                                                                                                                                                                                                                                                                                                                                                                                                                                                                                                                                                                                                                                                                                                                                                                                                                                                                                                                                                                                                                                                                                                                                                                                                                                                                                                                                                                                                                                                                                                                                                                                                                                                                                                                                                    |                    |
| Constant light output No                                                                                                                                                                                                                                                                                                                                                                                                                                                                                                                                                                                                                                                                                                                                                                                                                                                                                                                                                                                                                                                                                                                                                                                                                                                                                                                                                                                                                                                                                                                                                                                                                                                                                                                                                                                                                                                                                                                                                                                                                                                                                                       |                    |
|                                                                                                                                                                                                                                                                                                                                                                                                                                                                                                                                                                                                                                                                                                                                                                                                                                                                                                                                                                                                                                                                                                                                                                                                                                                                                                                                                                                                                                                                                                                                                                                                                                                                                                                                                                                                                                                                                                                                                                                                                                                                                                                                | oply unit (On/Off) |
| Mechanical and Housing                                                                                                                                                                                                                                                                                                                                                                                                                                                                                                                                                                                                                                                                                                                                                                                                                                                                                                                                                                                                                                                                                                                                                                                                                                                                                                                                                                                                                                                                                                                                                                                                                                                                                                                                                                                                                                                                                                                                                                                                                                                                                                         |                    |
| Mechanical and Housing                                                                                                                                                                                                                                                                                                                                                                                                                                                                                                                                                                                                                                                                                                                                                                                                                                                                                                                                                                                                                                                                                                                                                                                                                                                                                                                                                                                                                                                                                                                                                                                                                                                                                                                                                                                                                                                                                                                                                                                                                                                                                                         |                    |
| •                                                                                                                                                                                                                                                                                                                                                                                                                                                                                                                                                                                                                                                                                                                                                                                                                                                                                                                                                                                                                                                                                                                                                                                                                                                                                                                                                                                                                                                                                                                                                                                                                                                                                                                                                                                                                                                                                                                                                                                                                                                                                                                              |                    |
| Housing Material Steel                                                                                                                                                                                                                                                                                                                                                                                                                                                                                                                                                                                                                                                                                                                                                                                                                                                                                                                                                                                                                                                                                                                                                                                                                                                                                                                                                                                                                                                                                                                                                                                                                                                                                                                                                                                                                                                                                                                                                                                                                                                                                                         |                    |
| Reflector material -                                                                                                                                                                                                                                                                                                                                                                                                                                                                                                                                                                                                                                                                                                                                                                                                                                                                                                                                                                                                                                                                                                                                                                                                                                                                                                                                                                                                                                                                                                                                                                                                                                                                                                                                                                                                                                                                                                                                                                                                                                                                                                           |                    |
| Optic material Acrylate                                                                                                                                                                                                                                                                                                                                                                                                                                                                                                                                                                                                                                                                                                                                                                                                                                                                                                                                                                                                                                                                                                                                                                                                                                                                                                                                                                                                                                                                                                                                                                                                                                                                                                                                                                                                                                                                                                                                                                                                                                                                                                        |                    |
| Optical cover material Acrylate                                                                                                                                                                                                                                                                                                                                                                                                                                                                                                                                                                                                                                                                                                                                                                                                                                                                                                                                                                                                                                                                                                                                                                                                                                                                                                                                                                                                                                                                                                                                                                                                                                                                                                                                                                                                                                                                                                                                                                                                                                                                                                |                    |
| Fixation material Steel                                                                                                                                                                                                                                                                                                                                                                                                                                                                                                                                                                                                                                                                                                                                                                                                                                                                                                                                                                                                                                                                                                                                                                                                                                                                                                                                                                                                                                                                                                                                                                                                                                                                                                                                                                                                                                                                                                                                                                                                                                                                                                        |                    |
| Housing Color White                                                                                                                                                                                                                                                                                                                                                                                                                                                                                                                                                                                                                                                                                                                                                                                                                                                                                                                                                                                                                                                                                                                                                                                                                                                                                                                                                                                                                                                                                                                                                                                                                                                                                                                                                                                                                                                                                                                                                                                                                                                                                                            |                    |
| Optical cover finish Clear                                                                                                                                                                                                                                                                                                                                                                                                                                                                                                                                                                                                                                                                                                                                                                                                                                                                                                                                                                                                                                                                                                                                                                                                                                                                                                                                                                                                                                                                                                                                                                                                                                                                                                                                                                                                                                                                                                                                                                                                                                                                                                     |                    |
| Overall length 3,450 mm                                                                                                                                                                                                                                                                                                                                                                                                                                                                                                                                                                                                                                                                                                                                                                                                                                                                                                                                                                                                                                                                                                                                                                                                                                                                                                                                                                                                                                                                                                                                                                                                                                                                                                                                                                                                                                                                                                                                                                                                                                                                                                        |                    |
| Overall width 95 mm                                                                                                                                                                                                                                                                                                                                                                                                                                                                                                                                                                                                                                                                                                                                                                                                                                                                                                                                                                                                                                                                                                                                                                                                                                                                                                                                                                                                                                                                                                                                                                                                                                                                                                                                                                                                                                                                                                                                                                                                                                                                                                            |                    |
| Overall height 52 mm                                                                                                                                                                                                                                                                                                                                                                                                                                                                                                                                                                                                                                                                                                                                                                                                                                                                                                                                                                                                                                                                                                                                                                                                                                                                                                                                                                                                                                                                                                                                                                                                                                                                                                                                                                                                                                                                                                                                                                                                                                                                                                           |                    |
| Dimensions (Height x Width x Depth) 52 x 95 x                                                                                                                                                                                                                                                                                                                                                                                                                                                                                                                                                                                                                                                                                                                                                                                                                                                                                                                                                                                                                                                                                                                                                                                                                                                                                                                                                                                                                                                                                                                                                                                                                                                                                                                                                                                                                                                                                                                                                                                                                                                                                  |                    |