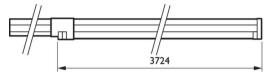

## Dimensional drawing

EAN/UPC - Case

### Dimensional drawing

| LL120X LED90S/840 2x PSU VWB 5 WH 3, |        |
|--------------------------------------|--------|
| LLI20X LED905/840 2X PSU VWB 5 WH 5, | 464 mm |

| Product                           | Α        |
|-----------------------------------|----------|
| LL120X LED90S/840 2x PSU VWB 5 WH | 3,724 mm |