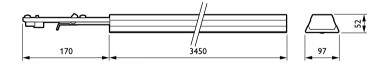

# **CoreLine Trunking**

| Cable - Number of products on MCB of 16 A type 12 B  Temperature Ambient temperature range -20 to +3  Controls and Dimming Dimmable No                                                                                                                                                                                                                                                                                                                                                                                                                                                                                                                                                                                                                                                                                                                                                                                                                                                                                                                                                                                                                                                                                                                                                                                                                                                                                                                                                                                                                                                                                                                                                                                                                                                                                                                                                                                                                                                                                                                                                                                         | on unit 5-pole     |
|--------------------------------------------------------------------------------------------------------------------------------------------------------------------------------------------------------------------------------------------------------------------------------------------------------------------------------------------------------------------------------------------------------------------------------------------------------------------------------------------------------------------------------------------------------------------------------------------------------------------------------------------------------------------------------------------------------------------------------------------------------------------------------------------------------------------------------------------------------------------------------------------------------------------------------------------------------------------------------------------------------------------------------------------------------------------------------------------------------------------------------------------------------------------------------------------------------------------------------------------------------------------------------------------------------------------------------------------------------------------------------------------------------------------------------------------------------------------------------------------------------------------------------------------------------------------------------------------------------------------------------------------------------------------------------------------------------------------------------------------------------------------------------------------------------------------------------------------------------------------------------------------------------------------------------------------------------------------------------------------------------------------------------------------------------------------------------------------------------------------------------|--------------------|
| Line Frequency 50 to 60 linrush current 38 A linrush time 0.28 ms  Power Consumption 64 W Power Factor (Fraction) 0.95  Connection C | on unit 5-pole     |
| Inrush current 38 A Inrush time 0.28 ms Power Consumption 64 W Power Factor (Fraction) 0.95 Connection Connection Cable - Number of products on MCB of 16 A type 12 B  Temperature Ambient temperature range -20 to +33 Controls and Dimming Dimmable No Driver/power unit/transformer Power supports to the second support of the second  | on unit 5-pole     |
| Inrush time 0.28 ms  Power Consumption 64 W  Power Factor (Fraction) 0.95  Connection Connection  Cable - Number of products on MCB of 16 A type 12 B  Temperature  Ambient temperature range -20 to +33  Controls and Dimming  Dimmable No  Driver/power unit/transformer Power supports and Constant light output No                                                                                                                                                                                                                                                                                                                                                                                                                                                                                                                                                                                                                                                                                                                                                                                                                                                                                                                                                                                                                                                                                                                                                                                                                                                                                                                                                                                                                                                                                                                                                                                                                                                                                                                                                                                                         |                    |
| Power Consumption 64 W Power Factor (Fraction) 0.95  Connection Connection  Cable - Number of products on MCB of 16 A type 12 B  Temperature Ambient temperature range -20 to +30  Controls and Dimming Dimmable No Driver/power unit/transformer Power supplements of the powe |                    |
| Power Factor (Fraction)  Connection  Cable  Number of products on MCB of 16 A type  B  Temperature  Ambient temperature range  Controls and Dimming  Dimmable  No  Driver/power unit/transformer  Constant light output  No                                                                                                                                                                                                                                                                                                                                                                                                                                                                                                                                                                                                                                                                                                                                                                                                                                                                                                                                                                                                                                                                                                                                                                                                                                                                                                                                                                                                                                                                                                                                                                                                                                                                                                                                                                                                                                                                                                    |                    |
| Connection Connection  Cable - Number of products on MCB of 16 A type 12 B  Temperature Ambient temperature range -20 to +33  Controls and Dimming Dimmable No Driver/power unit/transformer Power supports and Constant light output No                                                                                                                                                                                                                                                                                                                                                                                                                                                                                                                                                                                                                                                                                                                                                                                                                                                                                                                                                                                                                                                                                                                                                                                                                                                                                                                                                                                                                                                                                                                                                                                                                                                                                                                                                                                                                                                                                       |                    |
| Cable - Number of products on MCB of 16 A type 12 B  Temperature Ambient temperature range -20 to +33  Controls and Dimming Dimmable No Driver/power unit/transformer Power supports and Light output No                                                                                                                                                                                                                                                                                                                                                                                                                                                                                                                                                                                                                                                                                                                                                                                                                                                                                                                                                                                                                                                                                                                                                                                                                                                                                                                                                                                                                                                                                                                                                                                                                                                                                                                                                                                                                                                                                                                       |                    |
| Number of products on MCB of 16 A type 12 B  Temperature  Ambient temperature range -20 to +3:  Controls and Dimming  Dimmable No  Driver/power unit/transformer Power sure Constant light output No                                                                                                                                                                                                                                                                                                                                                                                                                                                                                                                                                                                                                                                                                                                                                                                                                                                                                                                                                                                                                                                                                                                                                                                                                                                                                                                                                                                                                                                                                                                                                                                                                                                                                                                                                                                                                                                                                                                           | ; °C               |
| B  Temperature  Ambient temperature range -20 to +3:  Controls and Dimming  Dimmable No  Driver/power unit/transformer Power sur  Constant light output No                                                                                                                                                                                                                                                                                                                                                                                                                                                                                                                                                                                                                                                                                                                                                                                                                                                                                                                                                                                                                                                                                                                                                                                                                                                                                                                                                                                                                                                                                                                                                                                                                                                                                                                                                                                                                                                                                                                                                                     | ;°C                |
| Temperature  Ambient temperature range -20 to +3:  Controls and Dimming  Dimmable No  Driver/power unit/transformer Power sur  Constant light output No                                                                                                                                                                                                                                                                                                                                                                                                                                                                                                                                                                                                                                                                                                                                                                                                                                                                                                                                                                                                                                                                                                                                                                                                                                                                                                                                                                                                                                                                                                                                                                                                                                                                                                                                                                                                                                                                                                                                                                        | 5°C                |
| Ambient temperature range -20 to +3:  Controls and Dimming  Dimmable No  Driver/power unit/transformer Power sur  Constant light output No                                                                                                                                                                                                                                                                                                                                                                                                                                                                                                                                                                                                                                                                                                                                                                                                                                                                                                                                                                                                                                                                                                                                                                                                                                                                                                                                                                                                                                                                                                                                                                                                                                                                                                                                                                                                                                                                                                                                                                                     | 2 °C               |
| Ambient temperature range -20 to +33  Controls and Dimming  Dimmable No  Driver/power unit/transformer Power support to the constant light output No                                                                                                                                                                                                                                                                                                                                                                                                                                                                                                                                                                                                                                                                                                                                                                                                                                                                                                                                                                                                                                                                                                                                                                                                                                                                                                                                                                                                                                                                                                                                                                                                                                                                                                                                                                                                                                                                                                                                                                           | ; °C               |
| Controls and Dimming  Dimmable No  Driver/power unit/transformer Power sur  Constant light output No                                                                                                                                                                                                                                                                                                                                                                                                                                                                                                                                                                                                                                                                                                                                                                                                                                                                                                                                                                                                                                                                                                                                                                                                                                                                                                                                                                                                                                                                                                                                                                                                                                                                                                                                                                                                                                                                                                                                                                                                                           | 5 °C               |
| Dimmable No  Driver/power unit/transformer Power sur  Constant light output No                                                                                                                                                                                                                                                                                                                                                                                                                                                                                                                                                                                                                                                                                                                                                                                                                                                                                                                                                                                                                                                                                                                                                                                                                                                                                                                                                                                                                                                                                                                                                                                                                                                                                                                                                                                                                                                                                                                                                                                                                                                 |                    |
| Dimmable No  Driver/power unit/transformer Power sur  Constant light output No                                                                                                                                                                                                                                                                                                                                                                                                                                                                                                                                                                                                                                                                                                                                                                                                                                                                                                                                                                                                                                                                                                                                                                                                                                                                                                                                                                                                                                                                                                                                                                                                                                                                                                                                                                                                                                                                                                                                                                                                                                                 |                    |
| Driver/power unit/transformer         Power sult           Constant light output         No                                                                                                                                                                                                                                                                                                                                                                                                                                                                                                                                                                                                                                                                                                                                                                                                                                                                                                                                                                                                                                                                                                                                                                                                                                                                                                                                                                                                                                                                                                                                                                                                                                                                                                                                                                                                                                                                                                                                                                                                                                    |                    |
| Constant light output No                                                                                                                                                                                                                                                                                                                                                                                                                                                                                                                                                                                                                                                                                                                                                                                                                                                                                                                                                                                                                                                                                                                                                                                                                                                                                                                                                                                                                                                                                                                                                                                                                                                                                                                                                                                                                                                                                                                                                                                                                                                                                                       |                    |
|                                                                                                                                                                                                                                                                                                                                                                                                                                                                                                                                                                                                                                                                                                                                                                                                                                                                                                                                                                                                                                                                                                                                                                                                                                                                                                                                                                                                                                                                                                                                                                                                                                                                                                                                                                                                                                                                                                                                                                                                                                                                                                                                | oply unit (On/Off) |
| Mechanical and Housing                                                                                                                                                                                                                                                                                                                                                                                                                                                                                                                                                                                                                                                                                                                                                                                                                                                                                                                                                                                                                                                                                                                                                                                                                                                                                                                                                                                                                                                                                                                                                                                                                                                                                                                                                                                                                                                                                                                                                                                                                                                                                                         |                    |
| Mechanical and Housing                                                                                                                                                                                                                                                                                                                                                                                                                                                                                                                                                                                                                                                                                                                                                                                                                                                                                                                                                                                                                                                                                                                                                                                                                                                                                                                                                                                                                                                                                                                                                                                                                                                                                                                                                                                                                                                                                                                                                                                                                                                                                                         |                    |
| •                                                                                                                                                                                                                                                                                                                                                                                                                                                                                                                                                                                                                                                                                                                                                                                                                                                                                                                                                                                                                                                                                                                                                                                                                                                                                                                                                                                                                                                                                                                                                                                                                                                                                                                                                                                                                                                                                                                                                                                                                                                                                                                              |                    |
| Housing Material Steel                                                                                                                                                                                                                                                                                                                                                                                                                                                                                                                                                                                                                                                                                                                                                                                                                                                                                                                                                                                                                                                                                                                                                                                                                                                                                                                                                                                                                                                                                                                                                                                                                                                                                                                                                                                                                                                                                                                                                                                                                                                                                                         |                    |
| Reflector material -                                                                                                                                                                                                                                                                                                                                                                                                                                                                                                                                                                                                                                                                                                                                                                                                                                                                                                                                                                                                                                                                                                                                                                                                                                                                                                                                                                                                                                                                                                                                                                                                                                                                                                                                                                                                                                                                                                                                                                                                                                                                                                           |                    |
| Optic material Acrylate                                                                                                                                                                                                                                                                                                                                                                                                                                                                                                                                                                                                                                                                                                                                                                                                                                                                                                                                                                                                                                                                                                                                                                                                                                                                                                                                                                                                                                                                                                                                                                                                                                                                                                                                                                                                                                                                                                                                                                                                                                                                                                        |                    |
| Optical cover material Acrylate                                                                                                                                                                                                                                                                                                                                                                                                                                                                                                                                                                                                                                                                                                                                                                                                                                                                                                                                                                                                                                                                                                                                                                                                                                                                                                                                                                                                                                                                                                                                                                                                                                                                                                                                                                                                                                                                                                                                                                                                                                                                                                |                    |
| Fixation material Steel                                                                                                                                                                                                                                                                                                                                                                                                                                                                                                                                                                                                                                                                                                                                                                                                                                                                                                                                                                                                                                                                                                                                                                                                                                                                                                                                                                                                                                                                                                                                                                                                                                                                                                                                                                                                                                                                                                                                                                                                                                                                                                        |                    |
| Housing Color White                                                                                                                                                                                                                                                                                                                                                                                                                                                                                                                                                                                                                                                                                                                                                                                                                                                                                                                                                                                                                                                                                                                                                                                                                                                                                                                                                                                                                                                                                                                                                                                                                                                                                                                                                                                                                                                                                                                                                                                                                                                                                                            |                    |
| Optical cover finish Clear                                                                                                                                                                                                                                                                                                                                                                                                                                                                                                                                                                                                                                                                                                                                                                                                                                                                                                                                                                                                                                                                                                                                                                                                                                                                                                                                                                                                                                                                                                                                                                                                                                                                                                                                                                                                                                                                                                                                                                                                                                                                                                     |                    |
| Overall length 3,450 mm                                                                                                                                                                                                                                                                                                                                                                                                                                                                                                                                                                                                                                                                                                                                                                                                                                                                                                                                                                                                                                                                                                                                                                                                                                                                                                                                                                                                                                                                                                                                                                                                                                                                                                                                                                                                                                                                                                                                                                                                                                                                                                        |                    |
| Overall width 95 mm                                                                                                                                                                                                                                                                                                                                                                                                                                                                                                                                                                                                                                                                                                                                                                                                                                                                                                                                                                                                                                                                                                                                                                                                                                                                                                                                                                                                                                                                                                                                                                                                                                                                                                                                                                                                                                                                                                                                                                                                                                                                                                            |                    |
| Overall height 52 mm                                                                                                                                                                                                                                                                                                                                                                                                                                                                                                                                                                                                                                                                                                                                                                                                                                                                                                                                                                                                                                                                                                                                                                                                                                                                                                                                                                                                                                                                                                                                                                                                                                                                                                                                                                                                                                                                                                                                                                                                                                                                                                           |                    |
| Dimensions (Height x Width x Depth) 52 x 95 x                                                                                                                                                                                                                                                                                                                                                                                                                                                                                                                                                                                                                                                                                                                                                                                                                                                                                                                                                                                                                                                                                                                                                                                                                                                                                                                                                                                                                                                                                                                                                                                                                                                                                                                                                                                                                                                                                                                                                                                                                                                                                  |                    |