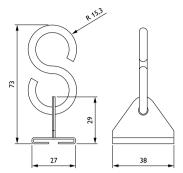

## **CoreLine Trunking**

### **Dimensional drawing**

CoreLine Trunking acc. LL120Z