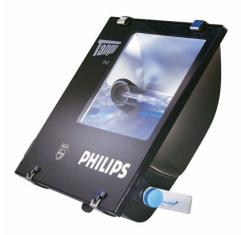

# Tango MMF283

## MMF283 MHN-TD150W 240V-50Hz A

MHN-TD, 150 W, Asymmetrical

Compact, sturdy floodlight complete with integral gear, particularly suited for surface lighting using metal halide or high-pressure sodium lamps. All-weather construction designed for simple cleaning and speedy servicing.