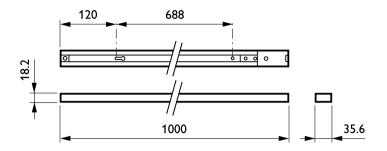

rmation |                    |
|---------------------|--------------------|
| Accessory color     | Black              |
| Product Data        |                    |
| Order product name  | RCS170 1C L1000 BK |
| Full product name   | RCS170 1C L1000 BK |
| Full product code   | 911400893780       |
| Order code          | 911400893780       |
|                     |                    |

| Material Nr. (12NC)             | 911400893780  |
|---------------------------------|---------------|
| Numerator - Quantity Per Pack   | 1             |
| EAN/UPC - Product/Case          | 6923828688868 |
| Numerator - Packs per outer box | 20            |
| EAN/UPC - Case                  | 6923828601607 |

Datasheet, 2023, April 16 data subject to change

## **Smart Track**

### Dimensional drawing