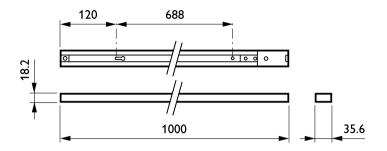

rmation |                    |
|---------------------|--------------------|
| Accessory color     | White              |
|                     |                    |
| Product Data        |                    |
| Order product name  | RCS170 1C L1000 WH |
| Full product name   | RCS170 1C L1000 WH |
| Full product code   | 911400893980       |
| Order code          | 911400893980       |

| Material Nr. (12NC)             | 911400893980  |
|---------------------------------|---------------|
| Numerator - Quantity Per Pack   | 1             |
| EAN/UPC - Product/Case          | 6923828688882 |
| Numerator - Packs per outer box | 20            |
| EAN/UPC - Case                  | 6923828601621 |

Datasheet, 2023, April 16 data subject to change

## **Smart Track**

### Dimensional drawing