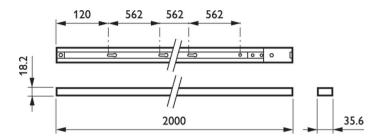

rmation |                    |
|---------------------|--------------------|
| Accessory color     | Black              |
|                     |                    |
| Product Data        |                    |
| Order product name  | RCS170 1C L2000 BK |
| Full product name   | RCS170 1C L2000 BK |
| Full product code   | 911400894080       |
| Order code          | 911400894080       |

| Material Nr. (12NC)             | 911400894080  |
|---------------------------------|---------------|
| Numerator - Quantity Per Pack   | 1             |
| EAN/UPC - Product/Case          | 6923828688899 |
| Numerator - Packs per outer box | 20            |
| EAN/UPC - Case                  | 6923828601638 |

Datasheet, 2023, April 14 data subject to change

## **Smart Track**

### Dimensional drawing