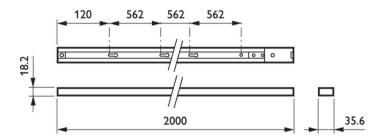

formation |                    |
|---------------------|--------------------|
| Accessory color     | White              |
|                     |                    |
| Product Data        |                    |
| Order product name  | RCS170 1C L2000 WH |
| Full product name   | RCS170 1C L2000 WH |
| Full product code   | 911400894280       |
| Order code          | 00894280           |

| Material Nr. (12NC)             | 911400894280  |
|---------------------------------|---------------|
| Numerator - Quantity Per Pack   | 1             |
| EAN/UPC - Product/Case          | 6923828688912 |
| Numerator - Packs per outer box | 20            |
| EAN/UPC - Case                  | 6923828601652 |

Datasheet, 2023, April 16 data subject to change

# **Smart Track**

## Dimensional drawing