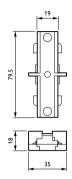

**

| General Information |                  |
|---------------------|------------------|
| Accessory color     | White            |
|                     |                  |
| Product Data        |                  |
| Order product name  | ZCS170 1C ICP WH |
| Full product name   | ZCS170 1C ICP WH |
| Full product code   | 911400894580     |
| Order code          | 00894580         |

| Material Nr. (12NC)             | 911400894580  |
|---------------------------------|---------------|
| Numerator - Quantity Per Pack   | 1             |
| EAN/UPC - Product/Case          | 6923828688943 |
| Numerator - Packs per outer box | 50            |
| EAN/UPC - Case                  | 6923828601683 |

Datasheet, 2023, April 16 data subject to change

## **Smart Track**

### Dimensional drawing