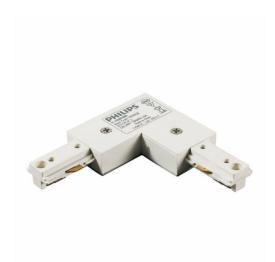

## White

Designed for operation in conjunction with the Smart Spot projector range, Smart Track is a one-phase track with enhanced earthing to ensure safety. This reliable and flexible solution offers a choice of colors, lengths and different-shaped couplers in order to meet challenging applications.