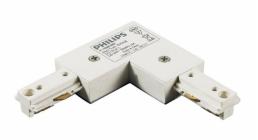

## White

Designed for operation in conjunction with the Smart Spot projector range, Smart Track is a one-phase track with enhanced earthing to ensure safety. This reliable and flexible solution offers a choice of colors, lengths and different-shaped couplers in order to meet challenging applications.