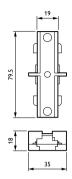

**

| General Information |                  |
|---------------------|------------------|
| Accessory color     | White            |
|                     |                  |
| Product Data        |                  |
| Order product name  | ZCS170 1C ICP WH |
| Full product name   | ZCS170 1C ICP WH |
| Full product code   | 911400894580     |
| Order code          | 911400894580     |

| Material Nr. (12NC)             | 911400894580  |
|---------------------------------|---------------|
| Numerator - Quantity Per Pack   | 1             |
| EAN/UPC - Product/Case          | 6923828688943 |
| Numerator - Packs per outer box | 50            |
| EAN/UPC - Case                  | 6923828601683 |

Datasheet, 2023, April 16 data subject to change

## **Smart Track**

### Dimensional drawing