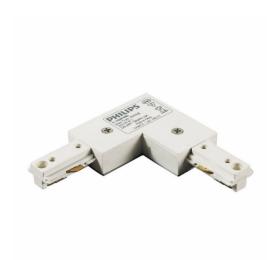

# **ZCS170 1C ICP WH**

## White

Designed for operation in conjunction with the Smart Spot projector range, Smart Track is a one-phase track with enhanced earthing to ensure safety. This reliable and flexible solution offers a choice of colors, lengths and different-shaped couplers in order to meet challenging applications.