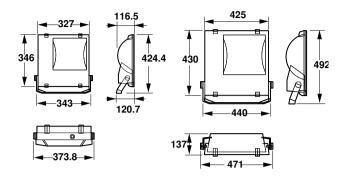

-----------------------------|
| Order product name              | RVP350 L 1xHPI-T/SON-T 250/400W ASY |
| Full product name               | RVP350 L 1xHPI-T/SON-T 250/400W ASY |
| Full product code               | 911401041880                        |
| Order code                      | 911401041880                        |
| Material Nr. (12NC)             | 911401041880                        |
| Numerator - Quantity Per Pack   | 1                                   |
| EAN/UPC - Product/Case          | 6923828621599                       |
| Numerator - Packs per outer box | 1                                   |
| EAN/UPC - Case                  | 6923828621599                       |

Datasheet, 2023, October 26 data subject to change

## ConTempo 150-250-350

### Dimensional drawing