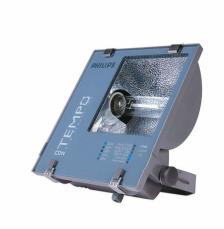

## RVP350 HPI-T250W IC 220V-50Hz S SP

MASTER HPI-T Plus, 250 W, Symmetrical

The Contempo floodlight has a registered design that blends well with contemporary outdoor environments. It has a rugged pressure die-casted aluminum housing with corrosion resistant powder coating. Contempo also features an integrated energy saving copper ballast, electronic semi-parallel ignitor and capacitor. The unit has passed rigorous tests for dust and water ingress protection.