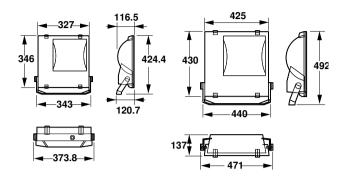

| RVP350 HPI-T250W IC 220V-50Hz S SP |
| Full product name               | RVP350 HPI-T250W IC 220V-50Hz S SP |
| Full product code               | 911401042780                       |
| Order code                      | 911401042780                       |
| Material Nr. (12NC)             | 911401042780                       |
| Numerator - Quantity Per Pack   | 1                                  |
| EAN/UPC - Product/Case          | 6923828620301                      |
| Numerator - Packs per outer box | 1                                  |
| EAN/UPC - Case                  | 6923828620301                      |
|                                 |                                    |

Datasheet, 2023, April 29 data subject to change

# ConTempo 150-250-350

## Dimensional drawing