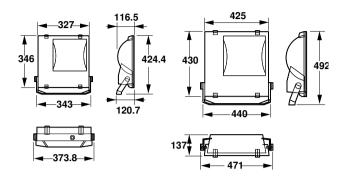

| RVP350 SON-T400W IC 220V-50Hz A SP |
| Full product name               | RVP350 SON-T400W IC 220V-50Hz A SP |
| Full product code               | 911401043080                       |
| Order code                      | 911401043080                       |
| Material Nr. (12NC)             | 911401043080                       |
| Numerator - Quantity Per Pack   | 1                                  |
| EAN/UPC - Product/Case          | 6923828620332                      |
| Numerator - Packs per outer box | 1                                  |
| EAN/UPC - Case                  | 6923828620332                      |
|                                 |                                    |

Datasheet, 2023, April 29 data subject to change

# ConTempo 150-250-350

## Dimensional drawing