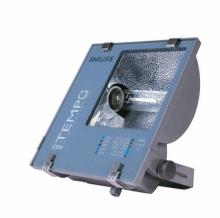

## RVP350 SON-T400W IC 220V-50Hz A SP

SON-T, 400 W, Asymmetrical

The Contempo floodlight has a registered design that blends well with contemporary outdoor environments. It has a rugged pressure die-casted aluminum housing with corrosion resistant powder coating. Contempo also features an integrated energy saving copper ballast, electronic semi-parallel ignitor and capacitor. The unit has passed rigorous tests for dust and water ingress protection.