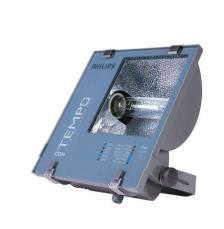

## RVP350 HPI-T250W IC 220V-50Hz A SP

MASTER HPI-T Plus, 250 W, Asymmetrical

The Contempo floodlight has a registered design that blends well with contemporary outdoor environments. It has a rugged pressure die-casted aluminum housing with corrosion resistant powder coating. Contempo also features an integrated energy saving copper ballast, electronic semi-parallel ignitor and capacitor. The unit has passed rigorous tests for dust and water ingress protection.