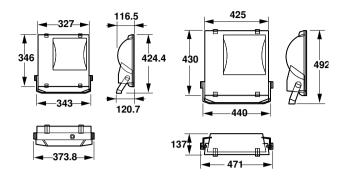

| RVP350 HPI-T250W IC 220V-50Hz A SP |
| Full product name               | RVP350 HPI-T250W IC 220V-50Hz A SP |
| Full product code               | 911401043180                       |
| Order code                      | 911401043180                       |
| Material Nr. (12NC)             | 911401043180                       |
| Numerator - Quantity Per Pack   | 1                                  |
| EAN/UPC - Product/Case          | 6923828620349                      |
| Numerator - Packs per outer box | 1                                  |
| EAN/UPC - Case                  | 6923828620349                      |
|                                 |                                    |

Datasheet, 2023, October 26 data subject to change

# ConTempo 150-250-350

## Dimensional drawing