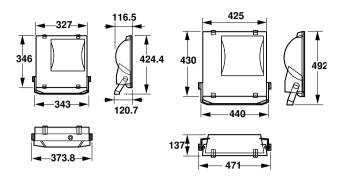

RVP250 MHN-TD150W IC 230V-50Hz S SP |
| Full product name               | RVP250 MHN-TD150W IC 230V-50Hz S SP |
| Full product code               | 911401043480                        |
| Order code                      | 01043480                            |
| Material Nr. (12NC)             | 911401043480                        |
| Numerator - Quantity Per Pack   | 1                                   |
| EAN/UPC - Product/Case          | 6923828620370                       |
| Numerator - Packs per outer box | 1                                   |
| EAN/UPC - Case                  | 6923828620370                       |
| ·                               | 1 6923828620370                     |

Datasheet, 2023, May 1 data subject to change

# ConTempo 150-250-350

## Dimensional drawing