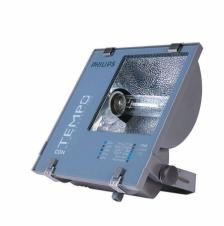

## RVP250 MHN-TD150W IC 230V-50Hz S SP

MHN-TD, 150 W, Symmetrical

The Contempo floodlight has a registered design that blends well with contemporary outdoor environments. It has a rugged pressure die-casted aluminum housing with corrosion resistant powder coating. Contempo also features an integrated energy saving copper ballast, electronic semi-parallel ignitor and capacitor. The unit has passed rigorous tests for dust and water ingress protection.