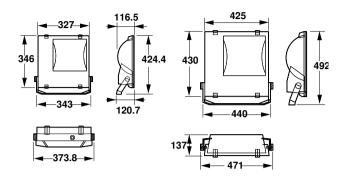

250 MHN-TD150W IC 230V-50Hz S SP |
| Full product name               | RVP250 MHN-TD150W IC 230V-50Hz S SP |
| Full product code               | 911401043480                        |
| Order code                      | 911401043480                        |
| Material Nr. (12NC)             | 911401043480                        |
| Numerator - Quantity Per Pack   | 1                                   |
| EAN/UPC - Product/Case          | 6923828620370                       |
| Numerator - Packs per outer box | 1                                   |
| EAN/UPC - Case                  | 6923828620370                       |
|                                 |                                     |

Datasheet, 2023, April 29 data subject to change

# ConTempo 150-250-350

## Dimensional drawing