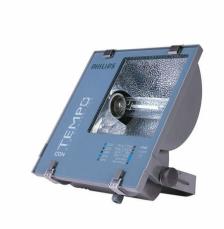

## RVP250 MHN-TD150W IC 230V-50Hz S SP

MHN-TD, 150 W, Symmetrical

The Contempo floodlight has a registered design that blends well with contemporary outdoor environments. It has a rugged pressure die-casted aluminum housing with corrosion resistant powder coating. Contempo also features an integrated energy saving copper ballast, electronic semi-parallel ignitor and capacitor. The unit has passed rigorous tests for dust and water ingress protection.