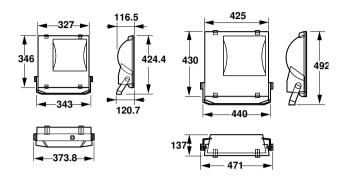

| RVP250 MHN-TD70W IC 230V-50Hz A SP |
| Full product name               | RVP250 MHN-TD70W IC 230V-50Hz A SP |
| Full product code               | 911401043880                       |
| Order code                      | 911401043880                       |
| Material Nr. (12NC)             | 911401043880                       |
| Numerator - Quantity Per Pack   | 1                                  |
| EAN/UPC - Product/Case          | 6923828620400                      |
| Numerator - Packs per outer box | 1                                  |
| EAN/UPC - Case                  | 6923828620400                      |
|                                 |                                    |

Datasheet, 2023, April 29 data subject to change

# ConTempo 150-250-350

### Dimensional drawing