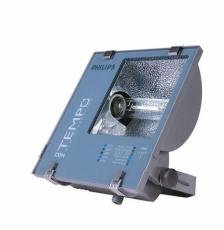

## RVP250 MHN-TD70W IC 230V-50Hz A SP

MHN-TD, 70 W, Asymmetrical

The Contempo floodlight has a registered design that blends well with contemporary outdoor environments. It has a rugged pressure die-casted aluminum housing with corrosion resistant powder coating. Contempo also features an integrated energy saving copper ballast, electronic semi-parallel ignitor and capacitor. The unit has passed rigorous tests for dust and water ingress protection.