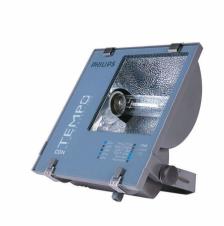

## RVP350 HPI-T250W IC 230V-50Hz S SP

MASTER HPI-T Plus, 250 W, Symmetrical

The Contempo floodlight has a registered design that blends well with contemporary outdoor environments. It has a rugged pressure die-casted aluminum housing with corrosion resistant powder coating. Contempo also features an integrated energy saving copper ballast, electronic semi-parallel ignitor and capacitor. The unit has passed rigorous tests for dust and water ingress protection.