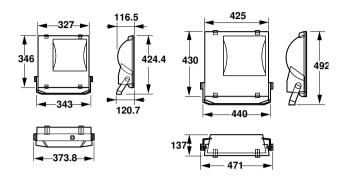

| RVP350 HPI-T250W IC 230V-50Hz S SP |
| Full product name               | RVP350 HPI-T250W IC 230V-50Hz S SP |
| Full product code               | 911401044480                       |
| Order code                      | 911401044480                       |
| Material Nr. (12NC)             | 911401044480                       |
| Numerator - Quantity Per Pack   | 1                                  |
| EAN/UPC - Product/Case          | 6923828620462                      |
| Numerator - Packs per outer box | 1                                  |
| EAN/UPC - Case                  | 6923828620462                      |
|                                 |                                    |

Datasheet, 2023, April 29 data subject to change

# ConTempo 150-250-350

## Dimensional drawing